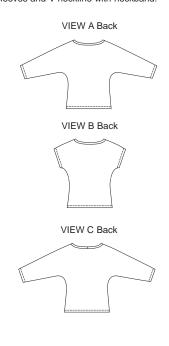

Misses' pull-over tops. View A has threequarter length dolman sleeves and boat neckline with neckband. View B has cap sleeves and boat neckline with neckband. View C has three-quarter length dolman sleeves and V-neckline with neckband.