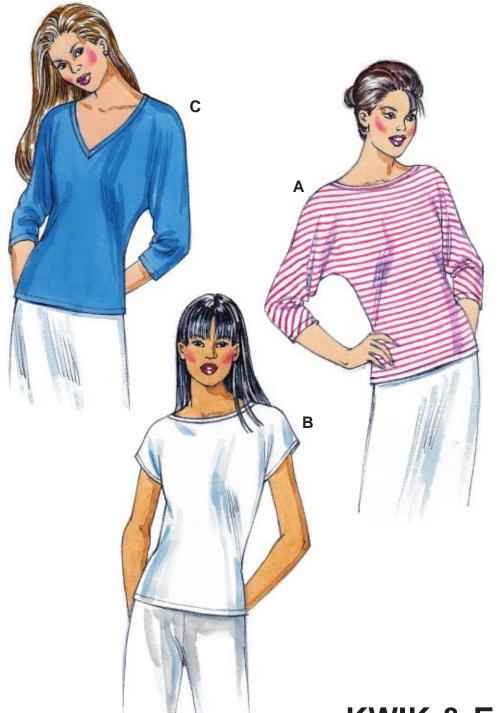

Misses' pull-over tops. View A has threequarter length dolman sleeves and boat neckline with neckband. View B has cap sleeves and boat neckline with neckband. View C has three-quarter length dolman sleeves and V-neckline with neckband.

**KWIK & EASY** 

KWIK-SEW<sub>®</sub> 2965

DESIGNED FOR STRETCH KNITS ONLY WITH 25% STRETCH ACROSS THE GRAIN
Suggested Fabrics: Interlock, textured knits, stretch velour, pointelle jersey

MISSES' TOPS
Sizes: XS-S-M-L-XL