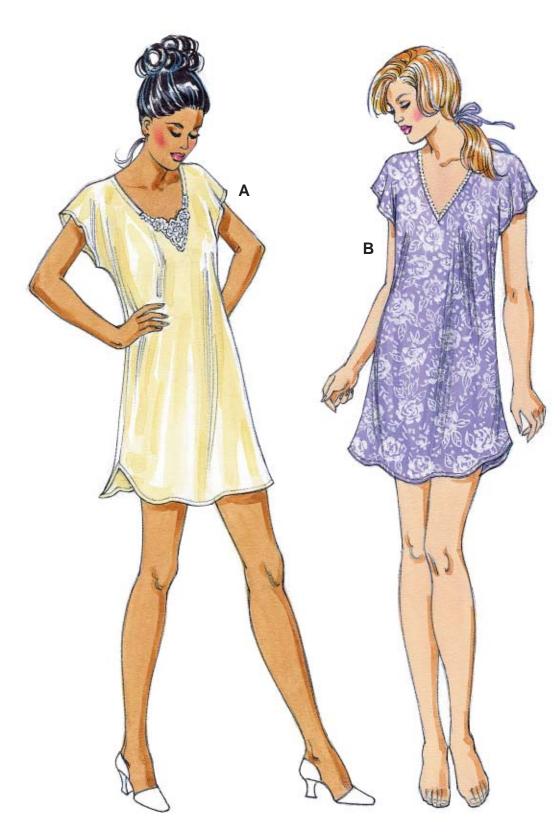

Misses' pullover gowns have shaped hemlines and front and back extends to form cap sleeves. Gown is cut on bias when using woven fabrics. View A neckline is finished with self fabric binding and lace appliqué. View B neckline is finished with narrow lace.

## **KWIK & EASY**

KWIK-SEW<sub>®</sub>

**2981** 

|                        |                          | ke fabrics, crepe de d     |                             | euse, single knit,         | MISSES'G<br>Sizes: XS-S- |        |
|------------------------|--------------------------|----------------------------|-----------------------------|----------------------------|--------------------------|--------|
| Size                   | XS                       | s                          | M                           | L                          | XL                       |        |
| Finished Lengt         | h at Center Back         |                            |                             |                            |                          |        |
| View A & B             | 31 (79)                  | 32 (81)                    | 33 (83)                     | 34 (86)                    | 35 (89)                  | " (cm) |
| NOTE: When us          | ing woven fabrics, finis | hed length may vary due to | o bias cut.                 |                            |                          |        |
| <b>Material Requir</b> | red: Fabric requirement  | allows for nap, one-way d  | esign or shading. Extra fa  | bric may be needed to mate | ch design or for shrin   | kage.  |
| Knit Fabric 60"        | (152 cm) Wide            |                            |                             |                            |                          |        |
| View A & B             | 1 1/8 (1.05)             | 1 1/8 (1.05)               | 1 1/8 (1.05)                | 2 1/8 (1.95)               | 2 1/4 (2.10)             | yd (m) |
| Woven Fabric 6         | 0" (152 cm) Wide         |                            |                             |                            |                          |        |
| View A & B             | 1 1/2 (1.40)             | 1 5/8 (1.50)               | 1 3/4 (1.60)                | 1 7/8 (1.75)               | 2 (1.85)                 | yd (m) |
| Woven Fabric 4         | 5" (115 cm) Wide         |                            |                             |                            |                          |        |
| View A & B             | 1 3/4 (1.60)             | 1 7/8 (1.75)               | 2 1/8 (1.95)                | 2 1/4 (2.10)               | 2 3/8 (2.20)             | yd (m) |
| Notions: Thread        | l. VIEW A: Lace appliqu  | é. VIEW B: 1 yd (0.95 m) d | of 3/8" - 3/4" (1 cm - 2 cm | n) wide edging lace.       |                          |        |