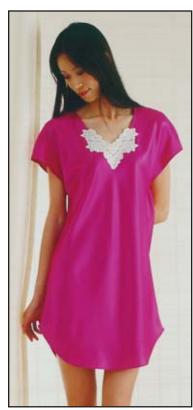

Misses' pullover gowns have shaped hemlines and front and back extends to form cap sleeves. Gown is cut on bias when using woven fabrics. View A neckline is finished with self fabric binding and lace appliqué. View B neckline is finished with narrow lace.

## **KWIK & EASY**

KWIK-SEW<sub>®</sub>

**2981** 

|                        |                          | ke fabrics, crepe de d     |                             | euse, single knit,         | MISSES'G<br>Sizes: XS-S- |        |
|------------------------|--------------------------|----------------------------|-----------------------------|----------------------------|--------------------------|--------|
| Size                   | XS                       | s                          | M                           | L                          | XL                       |        |
| Finished Lengt         | h at Center Back         |                            |                             |                            |                          |        |
| View A & B             | 31 (79)                  | 32 (81)                    | 33 (83)                     | 34 (86)                    | 35 (89)                  | " (cm) |
| NOTE: When us          | ing woven fabrics, finis | hed length may vary due to | o bias cut.                 |                            |                          |        |
| <b>Material Requir</b> | red: Fabric requirement  | allows for nap, one-way d  | esign or shading. Extra fa  | bric may be needed to mate | ch design or for shrin   | kage.  |
| Knit Fabric 60"        | (152 cm) Wide            |                            |                             |                            |                          |        |
| View A & B             | 1 1/8 (1.05)             | 1 1/8 (1.05)               | 1 1/8 (1.05)                | 2 1/8 (1.95)               | 2 1/4 (2.10)             | yd (m) |
| Woven Fabric 6         | 0" (152 cm) Wide         |                            |                             |                            |                          |        |
| View A & B             | 1 1/2 (1.40)             | 1 5/8 (1.50)               | 1 3/4 (1.60)                | 1 7/8 (1.75)               | 2 (1.85)                 | yd (m) |
| Woven Fabric 4         | 5" (115 cm) Wide         |                            |                             |                            |                          |        |
| View A & B             | 1 3/4 (1.60)             | 1 7/8 (1.75)               | 2 1/8 (1.95)                | 2 1/4 (2.10)               | 2 3/8 (2.20)             | yd (m) |
| Notions: Thread        | l. VIEW A: Lace appliqu  | é. VIEW B: 1 yd (0.95 m) d | of 3/8" - 3/4" (1 cm - 2 cm | n) wide edging lace.       |                          |        |