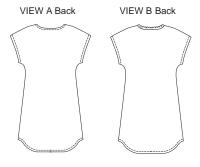

Misses' pullover gowns have shaped hemlines and front and back extends to form cap sleeves. Gown is cut on bias when using woven fabrics. View A neckline is finished with self fabric binding and lace appliqué. View B neckline is finished with narrow lace.