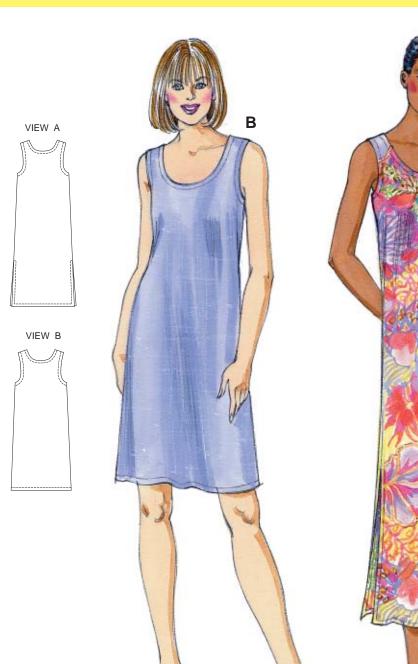

## KWIK•SEW<sub>®</sub> **2982 (a)**

MISSES' DRESSES DESIGNED FOR LIGHTWEIGHT WOVEN FABRICS Sizes: XS-S-M-L-XL

Suggested Fabrics: Cotton, cotton blends, washed linen, rayon, challis, lightweight denim

|                                                                                                                                               |              | _            |              | _            |              |        |
|-----------------------------------------------------------------------------------------------------------------------------------------------|--------------|--------------|--------------|--------------|--------------|--------|
| Size                                                                                                                                          | XS           | S            | M            | L            | XL           |        |
| Finished Length at Center Back from Natural Neckline                                                                                          |              |              |              |              |              |        |
| View A                                                                                                                                        | 49 1/2 (125) | 50 (127)     | 50 1/2 (128) | 51 (130)     | 52 (131)     | " (cm) |
| View B                                                                                                                                        | 37 1/2 (95)  | 38 (96)      | 38 1/2 (98)  | 39 (99)      | 40 (101)     | " (cm) |
| Finished Width at Bottom Edge                                                                                                                 |              |              |              |              |              |        |
| View A                                                                                                                                        | 44 1/2 (113) | 47 1/2 (120) | 50 1/2 (128) | 53 1/2 (136) | 57 1/2 (146) | " (cm) |
| View B                                                                                                                                        | 41 (104)     | 44 (111)     | 47 (119)     | 50 (127)     | 54 (137)     | " (cm) |
| Material Required: Fabric requirement allows for nap, one-way design or shading. Extra fabric may be needed to match design or for shrinkage. |              |              |              |              |              |        |
| Fabric 60" (152 cm) Wide                                                                                                                      |              |              |              |              |              |        |
| View A                                                                                                                                        | 1 7/8 (1.75) | 1 7/8 (1.75) | 2 (1.85)     | 3 1/8 (2.85) | 3 1/8 (2.85) | yd (m) |
| View B                                                                                                                                        | 1 1/2 (1.40) | 1 1/2 (1.40) | 1 5/8 (1.50) | 2 1/2 (2.30) | 2 1/2 (2.30) | yd (m) |
| Fabric 45" (115 cm) Wide                                                                                                                      |              |              |              |              |              |        |
| View A                                                                                                                                        | 3 (2.75)     | 3 (2.75)     | 3 1/8 (2.85) | 3 1/8 (2.85) | 3 1/8 (2.85) | yd (m) |
| View B                                                                                                                                        | 2 3/8 (2.20) | 2 3/8 (2.20) | 2 1/2 (2.30) | 2 1/2 (2.30) | 2 1/2 (2.30) | yd (m) |
| Fusible Interfacing 24" (60 cm) Wide                                                                                                          |              |              |              |              |              |        |
| Views A & B                                                                                                                                   | 3/4 (0.70)   | 3/4 (0.70)   | 3/4 (0.70)   | 7/8 (0.80)   | 7/8 (0.80)   | yd (m) |
| Notions: Thread.                                                                                                                              |              |              |              |              |              |        |