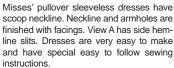

## KWIK•SEW<sub>®</sub> **2982 (a)**

MISSES' DRESSES DESIGNED FOR LIGHTWEIGHT WOVEN FABRICS Sizes: XS-S-M-L-XL

Suggested Fabrics: Cotton, cotton blends, washed linen, rayon, challis, lightweight denim

|                                                                                                                                               |              | _            |              | _            |              |        |
|-----------------------------------------------------------------------------------------------------------------------------------------------|--------------|--------------|--------------|--------------|--------------|--------|
| Size                                                                                                                                          | XS           | S            | M            | L            | XL           |        |
| Finished Length at Center Back from Natural Neckline                                                                                          |              |              |              |              |              |        |
| View A                                                                                                                                        | 49 1/2 (125) | 50 (127)     | 50 1/2 (128) | 51 (130)     | 52 (131)     | " (cm) |
| View B                                                                                                                                        | 37 1/2 (95)  | 38 (96)      | 38 1/2 (98)  | 39 (99)      | 40 (101)     | " (cm) |
| Finished Width at Bottom Edge                                                                                                                 |              |              |              |              |              |        |
| View A                                                                                                                                        | 44 1/2 (113) | 47 1/2 (120) | 50 1/2 (128) | 53 1/2 (136) | 57 1/2 (146) | " (cm) |
| View B                                                                                                                                        | 41 (104)     | 44 (111)     | 47 (119)     | 50 (127)     | 54 (137)     | " (cm) |
| Material Required: Fabric requirement allows for nap, one-way design or shading. Extra fabric may be needed to match design or for shrinkage. |              |              |              |              |              |        |
| Fabric 60" (152 cm) Wide                                                                                                                      |              |              |              |              |              |        |
| View A                                                                                                                                        | 1 7/8 (1.75) | 1 7/8 (1.75) | 2 (1.85)     | 3 1/8 (2.85) | 3 1/8 (2.85) | yd (m) |
| View B                                                                                                                                        | 1 1/2 (1.40) | 1 1/2 (1.40) | 1 5/8 (1.50) | 2 1/2 (2.30) | 2 1/2 (2.30) | yd (m) |
| Fabric 45" (115 cm) Wide                                                                                                                      |              |              |              |              |              |        |
| View A                                                                                                                                        | 3 (2.75)     | 3 (2.75)     | 3 1/8 (2.85) | 3 1/8 (2.85) | 3 1/8 (2.85) | yd (m) |
| View B                                                                                                                                        | 2 3/8 (2.20) | 2 3/8 (2.20) | 2 1/2 (2.30) | 2 1/2 (2.30) | 2 1/2 (2.30) | yd (m) |
| Fusible Interfacing 24" (60 cm) Wide                                                                                                          |              |              |              |              |              |        |
| Views A & B                                                                                                                                   | 3/4 (0.70)   | 3/4 (0.70)   | 3/4 (0.70)   | 7/8 (0.80)   | 7/8 (0.80)   | yd (m) |
| Notions: Thread.                                                                                                                              |              |              |              |              |              |        |