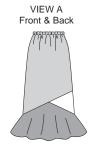

Misses' top and pull-on skirt in two lengths. Halter top in one piece ties in back and has hemmed outside edges. Neckline has casing with bias cut tie. Color blocked skirt has flounce, side inset, and narrow elastic in casing at waist.