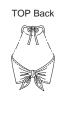

Misses' top and pull-on skirt in two lengths. Halter top in one piece ties in back and has hemmed outside edges. Neckline has casing with bias cut tie. Color blocked skirt has flounce, side inset, and narrow elastic in casing at waist.