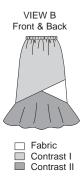

Misses' top and pull-on skirt in two lengths. Halter top in one piece ties in back and has hemmed outside edges. Neckline has casing with bias cut tie. Color blocked skirt has flounce, side inset, and narrow elastic in casing at waist.