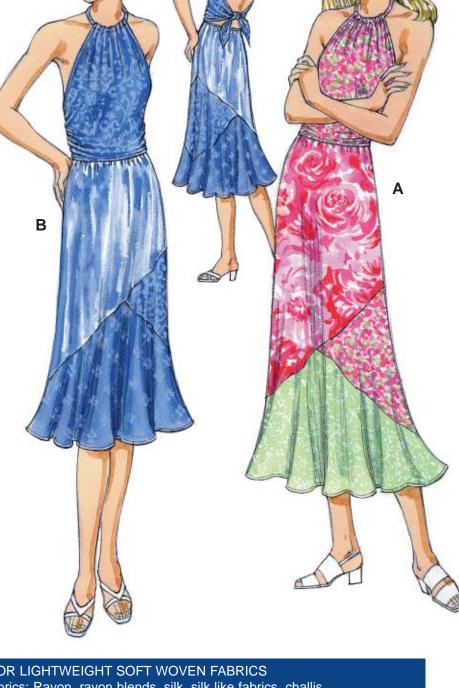

Misses' top and pull-on skirt in two lengths. Halter top in one piece ties in back and has hemmed outside edges. Neckline has casing with bias cut tie. Color blocked skirt has flounce, side inset, and narrow elastic in casing at waist.

## MISSES' SKIRTS & TOP Sizes: XS-S-M-L-XL

## DESIGNED FOR LIGHTWEIGHT SOFT WOVEN FABRICS Suggested Fabrics: Rayon, rayon blends, silk, silk like fabrics, challis

| Size                 | XS                       | s                         | M                          | L                        | XL                     |        |
|----------------------|--------------------------|---------------------------|----------------------------|--------------------------|------------------------|--------|
| Finished Length of   | Skirt at Center Back     |                           |                            |                          |                        |        |
| View A               | 32 (81)                  | 32 (81)                   | 32 (81)                    | 32 (81)                  | 32 (81)                | " (cm) |
| View B               | 26 (66)                  | 26 (66)                   | 26 (66)                    | 26 (66)                  | 26 (66)                | " (cm) |
| Material Required: F | abric requirement allows | for nap, one-way design   | or shading. Extra fabric   | may be needed to mate    | ch design or for shrin | kage.  |
| Fabric 60" (152 cm)  | Wide                     | _                         | _                          |                          | _                      | _      |
| View A Fabric        | 7/8 (0.80)               | 7/8 (0.80)                | 7/8 (0.80)                 | 7/8 (0.80)               | 1 7/8 (1.75)           | yd (m) |
| Contrast I           | 7/8 (0.80)               | 7/8 (0.80)                | 7/8 (0.80)                 | 7/8 (0.80)               | 7/8 (0.80)             | yd (m) |
| Contrast II          | 3/4 (0.70)               | 7/8 (0.80)                | 7/8 (0.80)                 | 1 (0.95)                 | 1 (0.95)               | yd (m) |
| View B Fabric        | 7/8 (0.80)               | 7/8 (0.80)                | 7/8 (0.80)                 | 7/8 (0.80)               | 1 7/8 (1.75)           | yd (m) |
| Contrast I           | 3/4 (0.70)               | 3/4 (0.70)                | 3/4 (0.70)                 | 3/4 (0.70)               | 3/4 (0.70)             | yd (m) |
| Contrast II          | 3/4 (0.70)               | 7/8 (0.80)                | 7/8 (0.80)                 | 1 (0.95)                 | 1 (0.95)               | yd (m) |
| Fabric 45" (115 cm)  | Wide                     |                           |                            |                          |                        |        |
| View A Fabric        | 1 1/2 (1.40)             | 1 1/2 (1.40)              | 1 5/8 (1.50)               | 1 3/4 (1.60)             | 1 7/8 (1.75)           | yd (m) |
| Contrast I           | 7/8 (0.80)               | 7/8 (0.80)                | 1 3/8 (1.30)               | 1 3/8 (1.30)             | 1 3/8 (1.30)           | yd (m) |
| Contrast II          | 3/4 (0.70)               | 7/8 (0.80)                | 7/8 (0.80)                 | 1 (0.95)                 | 1 (0.95)               | yd (m) |
| View B Fabric        | 1 1/2 (1.40)             | 1 1/2 (1.40)              | 1 5/8 (1.50)               | 1 3/4 (1.60)             | 1 7/8 (1.75)           | yd (m) |
| Contrast I           | 3/4 (0.70)               | 3/4 (0.70)                | 1 (0.95)                   | 1 1/8 (1.05)             | 1 1/8 (1.05)           | yd (m) |
| Contrast II          | 3/4 (0.70)               | 7/8 (0.80)                | 7/8 (0.80)                 | 1 (0.95)                 | 1 (0.95)               | yd (m) |
| Notions: Thread. VIE | W A & B SKIRT: 3/8" (1   | cm) wide elastic - 3/4 yd | (0.70  m) for sizes XS - S | S - M, 1 yd (0.95 m) for | sizes L - XL.          |        |