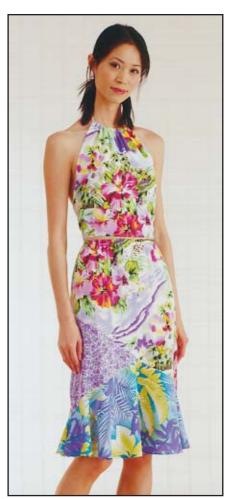

Misses' top and pull-on skirt in two lengths. Halter top in one piece ties in back and has hemmed outside edges. Neckline has casing with bias cut tie. Color blocked skirt has flounce, side inset, and narrow elastic in casing at waist.

## MISSES' SKIRTS & TOP Sizes: XS-S-M-L-XL

## DESIGNED FOR LIGHTWEIGHT SOFT WOVEN FABRICS Suggested Fabrics: Rayon, rayon blends, silk, silk like fabrics, challis

| Size                 | XS                       | s                         | M                          | L                        | XL                     |        |
|----------------------|--------------------------|---------------------------|----------------------------|--------------------------|------------------------|--------|
| Finished Length of   | Skirt at Center Back     |                           |                            |                          |                        |        |
| View A               | 32 (81)                  | 32 (81)                   | 32 (81)                    | 32 (81)                  | 32 (81)                | " (cm) |
| View B               | 26 (66)                  | 26 (66)                   | 26 (66)                    | 26 (66)                  | 26 (66)                | " (cm) |
| Material Required: F | abric requirement allows | for nap, one-way design   | or shading. Extra fabric   | may be needed to mate    | ch design or for shrin | kage.  |
| Fabric 60" (152 cm)  | Wide                     | _                         | _                          |                          | _                      | _      |
| View A Fabric        | 7/8 (0.80)               | 7/8 (0.80)                | 7/8 (0.80)                 | 7/8 (0.80)               | 1 7/8 (1.75)           | yd (m) |
| Contrast I           | 7/8 (0.80)               | 7/8 (0.80)                | 7/8 (0.80)                 | 7/8 (0.80)               | 7/8 (0.80)             | yd (m) |
| Contrast II          | 3/4 (0.70)               | 7/8 (0.80)                | 7/8 (0.80)                 | 1 (0.95)                 | 1 (0.95)               | yd (m) |
| View B Fabric        | 7/8 (0.80)               | 7/8 (0.80)                | 7/8 (0.80)                 | 7/8 (0.80)               | 1 7/8 (1.75)           | yd (m) |
| Contrast I           | 3/4 (0.70)               | 3/4 (0.70)                | 3/4 (0.70)                 | 3/4 (0.70)               | 3/4 (0.70)             | yd (m) |
| Contrast II          | 3/4 (0.70)               | 7/8 (0.80)                | 7/8 (0.80)                 | 1 (0.95)                 | 1 (0.95)               | yd (m) |
| Fabric 45" (115 cm)  | Wide                     |                           |                            |                          |                        |        |
| View A Fabric        | 1 1/2 (1.40)             | 1 1/2 (1.40)              | 1 5/8 (1.50)               | 1 3/4 (1.60)             | 1 7/8 (1.75)           | yd (m) |
| Contrast I           | 7/8 (0.80)               | 7/8 (0.80)                | 1 3/8 (1.30)               | 1 3/8 (1.30)             | 1 3/8 (1.30)           | yd (m) |
| Contrast II          | 3/4 (0.70)               | 7/8 (0.80)                | 7/8 (0.80)                 | 1 (0.95)                 | 1 (0.95)               | yd (m) |
| View B Fabric        | 1 1/2 (1.40)             | 1 1/2 (1.40)              | 1 5/8 (1.50)               | 1 3/4 (1.60)             | 1 7/8 (1.75)           | yd (m) |
| Contrast I           | 3/4 (0.70)               | 3/4 (0.70)                | 1 (0.95)                   | 1 1/8 (1.05)             | 1 1/8 (1.05)           | yd (m) |
| Contrast II          | 3/4 (0.70)               | 7/8 (0.80)                | 7/8 (0.80)                 | 1 (0.95)                 | 1 (0.95)               | yd (m) |
| Notions: Thread. VIE | W A & B SKIRT: 3/8" (1   | cm) wide elastic - 3/4 yd | (0.70  m) for sizes XS - S | S - M, 1 yd (0.95 m) for | sizes L - XL.          |        |