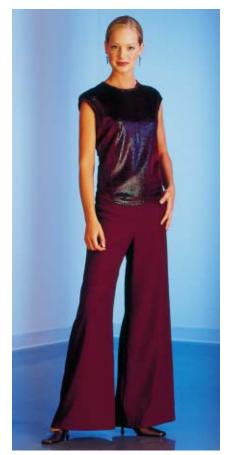

Misses' Palazzo Pants and Tops. Pants are fitted at hips and have wide flared legs, zipper at center back, and waist finished with facing. Close fitting pullover tops have round neckline, cap sleeves and shaped hemline. All outside edges are finished with fabric bindings. View A has self fabric bindings. View B has bindings from contrast fabric.