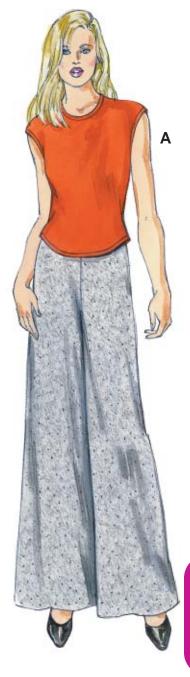

Misses' Palazzo Pants and Tops. Pants are fitted at hips and have wide flared legs, zipper at center back, and waist finished with facing. Close fitting pullover tops have round neckline, cap sleeves and shaped hemline. All outside edges are finished with fabric bindings. View A has self fabric bindings. View B has bindings from contrast fabric.