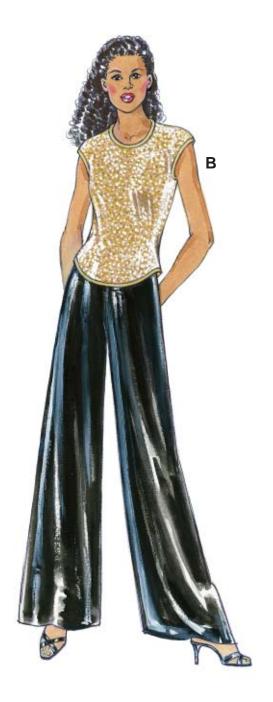

Misses' Palazzo Pants and Tops. Pants are fitted at hips and have wide flared legs, zipper at center back, and waist finished with facing. Close fitting pullover tops have round neckline, cap sleeves and shaped hemline. All outside edges are finished with fabric bindings. View A has self fabric bindings. View B has bindings from contrast fabric.