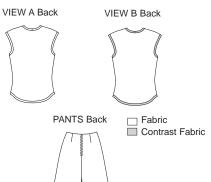

Misses' Palazzo Pants and Tops. Pants are fitted at hips and have wide flared legs, zipper at center back, and waist finished with facing. Close fitting pullover tops have round neckline, cap sleeves and shaped hemline. All outside edges are finished with fabric bindings. View A has self fabric bindings. View B has bindings from contrast fabric.