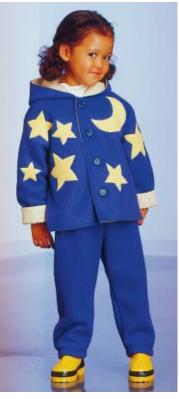

Toddlers' jackets and pants. Pants, without side seams, have elastic in casing at waist. Lined jacket has fold up sleeves (lining will show), extended shoulders, and front button closure. View A jacket has collar and patch pockets from contrast fabrics. View B jacket has hood. Star, moon, car and truck appliqués are included.