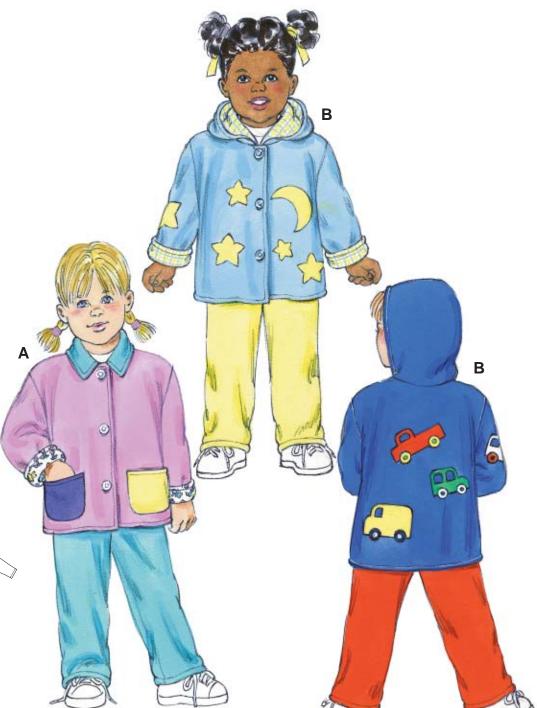

Toddlers' jackets and pants. Pants, without side seams, have elastic in casing at waist. Lined jacket has fold up sleeves (lining will show), extended shoulders, and front button closure. View A jacket has collar and patch pockets from contrast fabrics. View B jacket has hood. Star, moon, car and truck appliqués are included.

VIEW A Back VIEW B Back Fabric Contrast I Lining