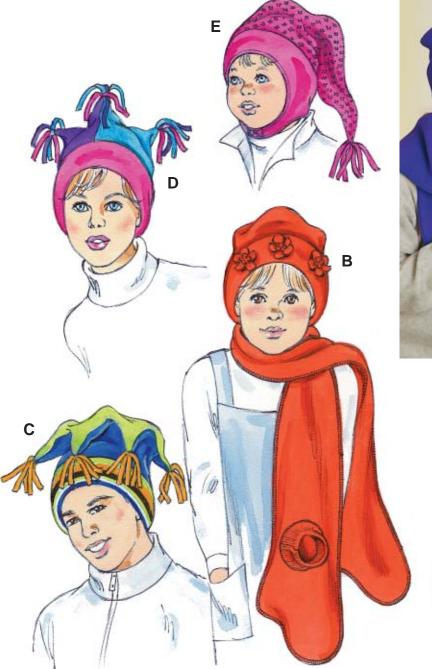

VIEW B

Hat has one piece crown, separate fold-up cuff and flowers cut from self fabric and attached to cuff.

**Material Required:** Fabric 60" (152 cm) wide –  $\frac{3}{2}$  yd (0.35 m). **Notions:** Thread.

## VIEW C

Hat has five points, cuff and tassels.

Material Required:

Fabric 26" (65 cm) wide (minimum width) –  $\frac{3}{2}$  yd (0.35 m),

Contrast I - 26" (65 cm) wide (minimum width) -  $^{1}\!\!/_4$  yd (0.25 m), Contrast II - 18" (45 cm) wide (minimum width) -  $^{1}\!\!/_2$  yd (0.50 m), Contrast III - Tassels 14" (35 cm) wide (minimum width) -  $^{1}\!\!/_2$  yd (0.15 m)

## VIEW D

Hat has three piece crown with points, tassels and cuff. **Material Required:** Fabric 42" (105 cm) wide (minimum width) –  $\frac{3}{2}$  yd (0.35 m),

Contrast I & Contrast II - 12" (30 cm) wide (minimum width) –  $^3\!\!/\mathrm{s}$  yd (0.35 m).

## VIEW E

Hat has ear flaps with Velcro® closure and tassel.

Material Required: Fabric 26" (65 cm) wide (minimum width) –

 $\frac{3}{8}$  yd (0.35 m) for sizes XS-S-M;  $\frac{1}{2}$  yd (0.50 m) for sizes L-XL, Contrast I – 26" (65 cm) wide (minimum width) –  $\frac{5}{8}$  yd (0.60 m). **Notions:** Thread,  $\frac{1}{2}$ " (4 cm) of  $\frac{1}{2}$ " (4 cm) wide Velcro®