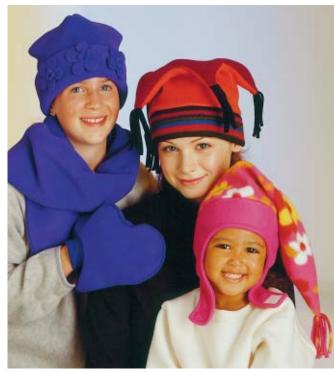

## VIEW C

Hat has five points, cuff and tassels.

Material Required:

Fabric 26" (65 cm) wide (minimum width) –  $\frac{3}{2}$  yd (0.35 m),

Contrast I - 26" (65 cm) wide (minimum width) -  $^{1}\!\!/_4$  yd (0.25 m), Contrast II - 18" (45 cm) wide (minimum width) -  $^{1}\!\!/_2$  yd (0.50 m), Contrast III - Tassels 14" (35 cm) wide (minimum width) -  $^{1}\!\!/_2$  yd (0.15 m)

## VIEW D

Hat has three piece crown with points, tassels and cuff. **Material Required:** Fabric 42" (105 cm) wide (minimum width) –  $\frac{3}{2}$  yd (0.35 m),

Contrast I & Contrast II - 12" (30 cm) wide (minimum width) –  $^3\!\!/\mathrm{s}$  yd (0.35 m).

Scarf with "mittens" is double and has openings with ribbing cuffs. All outside edges are finished with serger or zigzag stitches. Finished length of scarf:
S - 47½" (120 cm), M - 64" (163 cm), L - 77½" (198 cm).