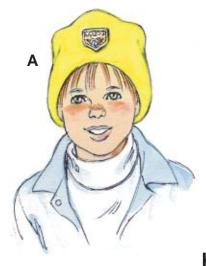

☐ Fabric ☐ Contrast I

Contrast II

VIEW A

One piece cap has optional purchased appliqué.

Material Required: Fabric 28" (70 cm) wide (minimum width) - 3% yd (0.35 m) for sizes XS-S; ½ yd (0.50 m) for sizes M-L-XL. Notions: Thread, optional purchased appliqué.