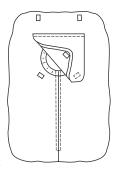

# **Car Seat Cover**

Car seat cover has face opening with ribbing band and zipper on front. A flap covers opening or can be folded and held in place with Velcro®. Outside edges have elastic in casing to keep it in place on car seat.

# **Notions:**

Thread, one 16" (40 cm) zipper, 4" (10 cm) of 5/8" (1.5 cm) wide Velcro®, 1 yd (0.95 m) of 3/8" (1 cm) wide elastic.