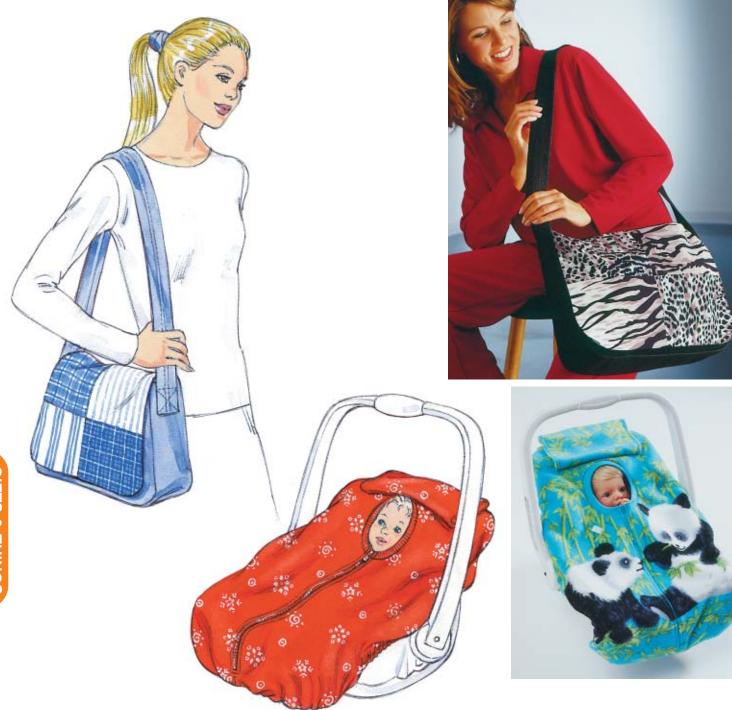

# **BABY CAR SEAT COVER & BAG**

Lined bag has flap, wide shoulder strap, inside pockets, bottom stabilizer from cardboard or Mylar plastic and optional decorative flap overlay from two or four different fabrics.

# **Car Seat Cover**

Car seat cover has face opening with ribbing band and zipper on front. A flap covers opening or can be folded and held in place with Velcro®. Outside edges have elastic in casing to keep it in place on car seat.