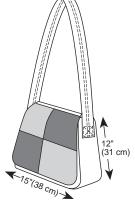

# **BABY CAR SEAT COVER & BAG**

Lined bag has flap, wide shoulder strap, inside pockets, bottom stabilizer from cardboard or Mylar plastic and optional decorative flap overlay from two or four different fabrics.

# Material Required:

Material Required:
Fabric 45" (115 cm) wide - 1 3/8 yd (1.30 m)
Fabric 60" (152 cm) wide - 1 yd (0.95 m)
Lining 45" (115 cm) wide - 1 yd (0.95 m)
Lining 60" (152 cm) wide - 7/8 yd (0.80 m)
Fusible Interfacing 24" (60 cm) wide - 1 1/8 yd (1.05 m)
Nations:

Thread, 5" x 11" (13 cm x 28 cm) of cardboard or Mylar plastic. Optional decorative flap overlay:  $9" \times 9"$  (23 cm x 23 cm) fabric for each block - use two or four different fabrics.