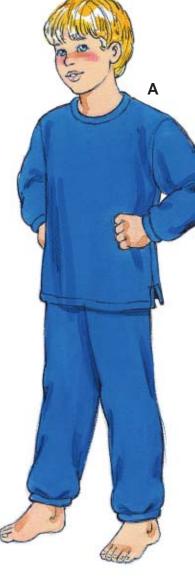

Boys' and Girls' pajamas. Pullover shirt has side hemline slits and full length sleeves. View A has self fabric neckband and cuffs. View B has hemmed neckline and sleeves. Pull-on pants, without side seams, have elastic waist. View A has self fabric cuffs on bottom edges of legs. View B has feet with gripper fabric on soles.