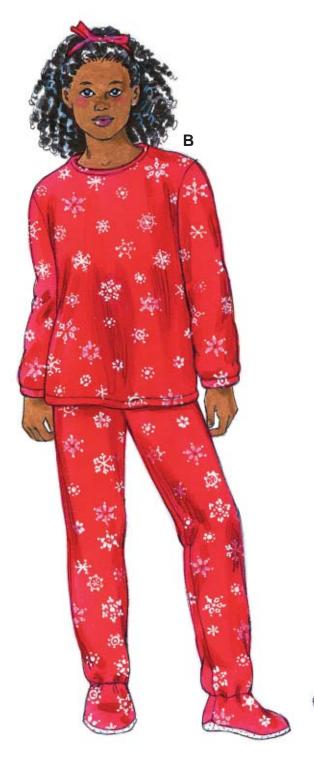

Boys' and Girls' pajamas. Pullover shirt has side hemline slits and full length sleeves. View A has self fabric neckband and cuffs. View B has hemmed neckline and sleeves. Pull-on pants, without side seams, have elastic waist. View A has self fabric cuffs on bottom edges of legs. View B has feet with gripper fabric on soles.