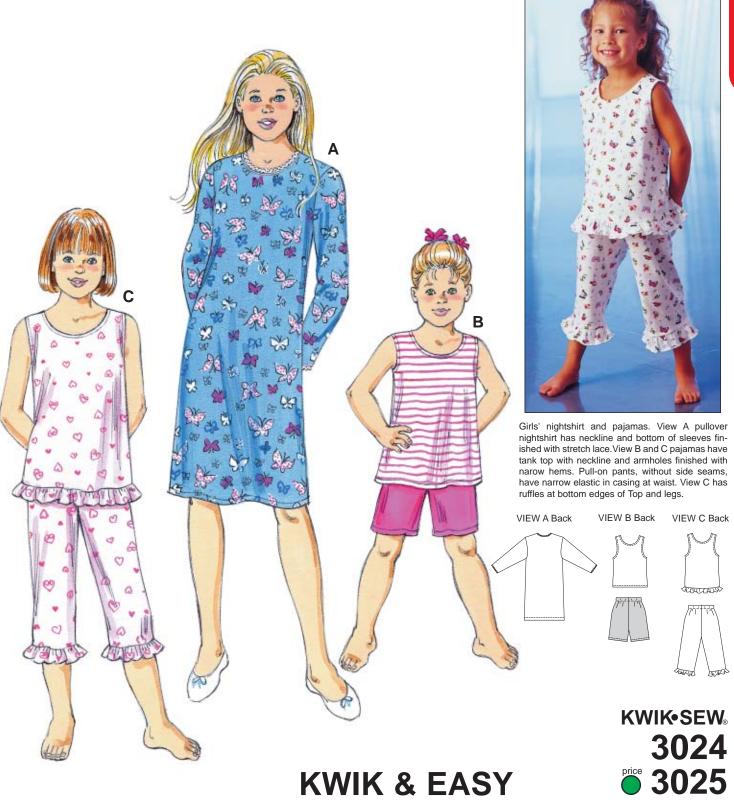

| DESIGNED FOR STRETCH KNITS ONLY WITH 20% STRETCH Suggested Fabrics: Interlock ,single knit, thermal knits, jersey |                        |                  |                  |                  |                   |                | <b>GIRLS' SLEEPWEAR</b><br>3024 Sizes: 4-5-6-7<br>3025 Sizes: 8-10-12-14 |                   |        |
|-------------------------------------------------------------------------------------------------------------------|------------------------|------------------|------------------|------------------|-------------------|----------------|--------------------------------------------------------------------------|-------------------|--------|
| Size                                                                                                              | 4                      | 5                | 6                | 7                | 8                 | 10             | 12                                                                       | 14                |        |
| Finished Length                                                                                                   | at Center Bac          | k from Natura    | l Neckline       |                  |                   |                |                                                                          |                   |        |
| View A                                                                                                            | 24 1/2 (62)            | 26 (66)          | 27 3/4 (70)      | 29 1/2 (75)      | 30 3/4 (78)       | 32 3/4 (83)    | 35 (89)                                                                  | 37 (94)           | " (cm) |
| View B & C Top                                                                                                    | 15 1/2 (39)            | 16 1/2 (42)      | 17 1/2 (44)      | 18 1/2 (47)      | 19 1/2 (49)       | 20 1/2 (52)    | 21 1/2 (54)                                                              | 22 5/8 (57)       | " (cm) |
| Finished Inside L                                                                                                 | eg Seam                |                  |                  |                  |                   |                |                                                                          |                   |        |
| View B                                                                                                            | 5 (12)                 | 5 3/4 (14)       | 6 3/8 (16)       | 6 5/8 (17)       | 7 1/4 (18)        | 8 (20)         | 8 1/2 (21)                                                               | 9 1/4 (23)        | " (cm) |
| View C                                                                                                            | 10 3/4 (27)            | 11 3/4 (30)      | 12 3/4 (32)      | 13 5/8 (34)      | 14 3/4 (37)       | 16 (40)        | 17 1/4 (43)                                                              | 18 1/2 (47)       | " (cm) |
| Material Required                                                                                                 | <b>d:</b> Fabric requi | irement allows f | for nap, one-way | y design or shad | ling. Extra fabri | c may be neede | ed to match des                                                          | ign or for shrink | age.   |
| Fabric 60" (152 c                                                                                                 | m) Wide                |                  |                  |                  | 9                 | -              |                                                                          | _                 | _      |
| View A                                                                                                            | 7/8 (0.80)             | 7/8 (0.80)       | 1 (0.95)         | 1 (0.95)         | 1 1/8 (1.05)      | 1 1/8 (1.05)   | 1 1/4 (1.15)                                                             | 1 3/4 (1.60)      | yd (m  |
| View B Top                                                                                                        | 5/8 (0.60)             | 5/8 (0.60)       | 5/8 (0.60)       | 5/8 (0.60)       | 3/4 (0.70)        | 3/4 (0.70)     | 3/4 (0.70)                                                               | 3/4 (0.70)        | yd (m  |
| View B Shorts                                                                                                     | 1/2 (0.50)             | 5/8 (0.60)       | 5/8 (0.60)       | 5/8 (0.60)       | 5/8 (0.60)        | 5/8 (0.60)     | 3/4 (0.70)                                                               | 3/4 (0.70)        | yd (m  |
| View C                                                                                                            | 1 (0.95)               | 1 (0.95)         | 1 1/8 (1.05)     | 1 1/4 (1.15)     | 1 1/2 (1.40)      | 1 5/8 (1.50)   | 1 5/8 (1.50)                                                             | 1 7/8 (1.75)      | yd (m  |
| Notions: Thread, wide elastic – 5/8                                                                               | 1 1                    |                  | 0                |                  | 8"-5/8" (10 mm    | -15 mm) wide   | stretch lace. Vie                                                        | w B & C: 3/8" (1  |        |