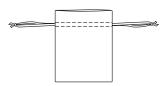

## **KWIK & EASY**

**GIFT BAGS** 

Suggested Fabrics: Cotton, cotton types, velvet, organza, metallic fabrics, silk, taffeta, satin

Bag is flat, has ribbon ties in casing, and optional trim or fringe at bottom edge. Pattern includes four sizes in the following finished sizes:

XS - 3" x 4<sup>1</sup>/<sub>4</sub>" (7 cm x 11 cm) S - 5" x 6<sup>1</sup>/<sub>2</sub>" (12 cm x 17 cm) M - 7" x 9" (18 cm x 23 cm) L - 9" x 11" (23 cm x 28 cm)

 $\textbf{Material Required:} \ \ \text{Piece of Fabric}$ 

XS - 8" x 7" (21 cm x 18 cm) S - 12" x 9" (31 cm x 23 cm) M - 16" x 12" (41 cm x 31 cm) L - 20" x 15" (51 cm x 38 cm)

**Notions:** Thread, <sup>1</sup>/<sub>8</sub>" - <sup>3</sup>/<sub>8</sub>" (2 mm - 10 mm) wide ribbon - 1 yd (0.95 cm) for sizes XS-S; 1½ yd (1.40 m) for sizes M-L, optional trim at bottom of bag: XS - 4" (10 cm), S - 6" (15 cm), M - 8" (20 cm), L - 10" (26 cm).