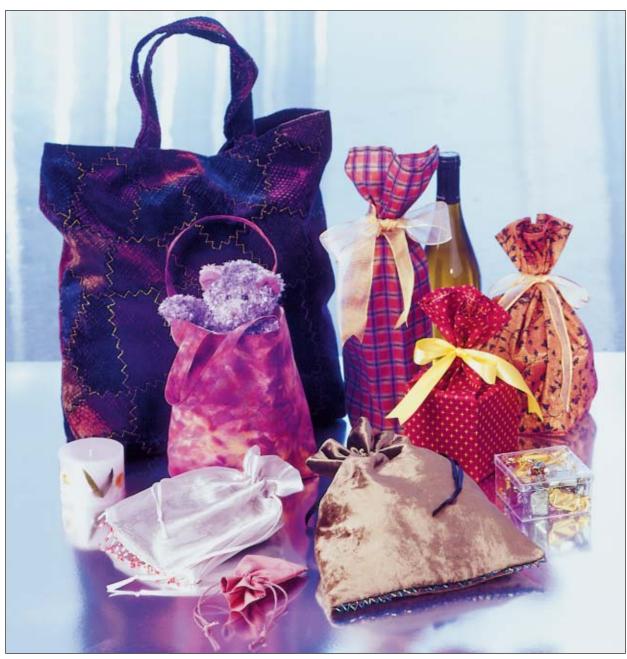

## **KWIK & EASY**

**GIFT BAGS** 

Suggested Fabrics: Cotton, cotton types, velvet, organza, metallic fabrics, silk, taffeta, satin

Bag is flat, has ribbon ties in casing, and optional trim or fringe at bottom edge. Pattern includes four sizes in the following finished sizes:

XS - 3" x 4<sup>1</sup>/<sub>4</sub>" (7 cm x 11 cm) S - 5" x 6<sup>1</sup>/<sub>2</sub>" (12 cm x 17 cm) M - 7" x 9" (18 cm x 23 cm) L - 9" x 11" (23 cm x 28 cm)

 $\textbf{Material Required:} \ \ \text{Piece of Fabric}$ 

XS - 8" x 7" (21 cm x 18 cm) S - 12" x 9" (31 cm x 23 cm) M - 16" x 12" (41 cm x 31 cm) L - 20" x 15" (51 cm x 38 cm)

**Notions:** Thread, <sup>1</sup>/<sub>8</sub>" - <sup>3</sup>/<sub>8</sub>" (2 mm - 10 mm) wide ribbon - 1 yd (0.95 cm) for sizes XS-S; 1½ yd (1.40 m) for sizes M-L, optional trim at bottom of bag: XS - 4" (10 cm), S - 6" (15 cm), M - 8" (20 cm), L - 10" (26 cm).

### View B

Bag is lined and has self fabric handles. Pattern includes four sizes in the following finished sizes: XS - 4" x 5½" (10 cm x 14 cm) S - 6" x 7½" (15 cm x 19 cm) M - 9" x 11" (23 cm x 28 cm) L - 12" x 14½" (30 cm x 37 cm) Material Required:

Piece of Fabric and Lining XS - 20" x 8" (51 cm x 20 cm) S - 24" x 10" (61 cm x 26 cm)

M - 32" x 14" (82 cm x 36 cm) L - 40" x 18" (102 cm x 46 cm) Notions: Thread.

### View C

Bag has a 31/2" (9 cm) square bottom and ties with a ribbon at top edge, pattern includes two heights, Short is  $9^1/2$ " (24 cm), Tall is  $14^1/2$ " (37 cm).

Material Required: Piece of Fabric Short - 16" x 13" (40 cm x 33 cm) Tall - 16" x 18" (40 cm x 45 cm) Notions: Thread, 1 yd (0.95 m) of ribbon.

### View D

Bag has a 5" (12 cm) square bottom and ties with a ribbon at top edge, pattern includes two heights, Short is  $10^1 \text{//2}$ " (27 cm), Tall is  $15^1 \text{//2}$ " (39 cm).

Material Required: Piece of Fabric Short - 21" x 15" (53 cm x 37 cm) Tall - 21" x 20" (53 cm x 50 cm) Notions: Thread, 1 yd (0.95 m) of ribbon.