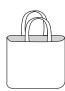

### View B

Bag is lined and has self fabric handles. Pattern includes four sizes in the following finished sizes: XS - 4" x 5½" (10 cm x 14 cm) S - 6" x 7½" (15 cm x 19 cm) M - 9" x 11" (23 cm x 28 cm) L - 12" x 14½" (30 cm x 37 cm) Material Required:

Piece of Fabric and Lining XS - 20" x 8" (51 cm x 20 cm) S - 24" x 10" (61 cm x 26 cm)

M - 32" x 14" (82 cm x 36 cm) L - 40" x 18" (102 cm x 46 cm) Notions: Thread.