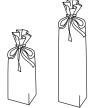

### View C

Bag has a 31/2" (9 cm) square bottom and ties with a ribbon at top edge, pattern includes two heights, Short is  $9^1/2$ " (24 cm), Tall is  $14^1/2$ " (37 cm).

Material Required: Piece of Fabric Short - 16" x 13" (40 cm x 33 cm) Tall - 16" x 18" (40 cm x 45 cm) Notions: Thread, 1 yd (0.95 m) of ribbon.

### View D

Bag has a 5" (12 cm) square bottom and ties with a ribbon at top edge, pattern includes two heights, Short is  $10^1 \text{//2}$ " (27 cm), Tall is  $15^1 \text{//2}$ " (39 cm).

Material Required: Piece of Fabric Short - 21" x 15" (53 cm x 37 cm) Tall - 21" x 20" (53 cm x 50 cm) Notions: Thread, 1 yd (0.95 m) of ribbon.