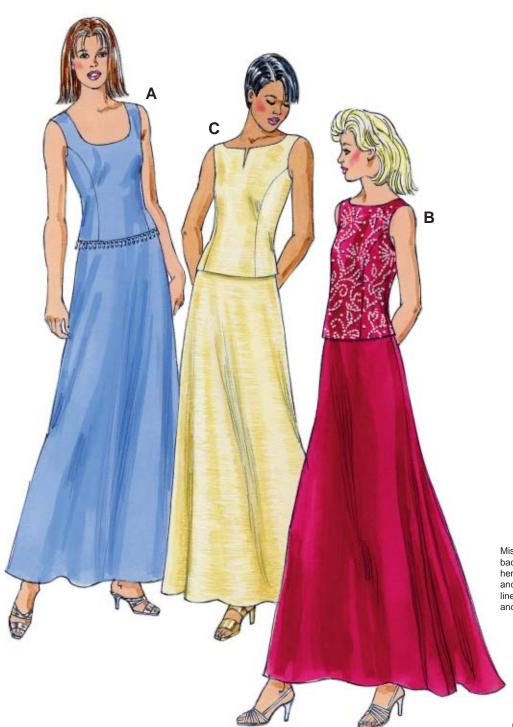

Misses' skirt and tops. Flared skirt has zipper at center back and waistband. Back is longer and has shaped hemline. Fitted, princess line, sleeveless tops are lined and have button closure on back. View A has scoop neckline and optional trim or fringe on bottom edge. View B and C has boat neckline, View C has slit at center front.