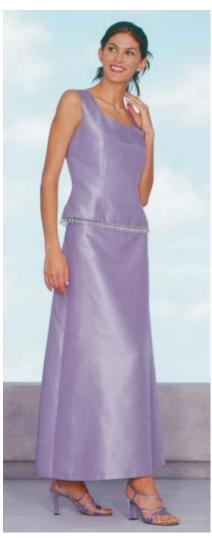

Misses' skirt and tops. Flared skirt has zipper at center back and waistband. Back is longer and has shaped hemline. Fitted, princess line, sleeveless tops are lined and have button closure on back. View A has scoop neckline and optional trim or fringe on bottom edge. View B and C has boat neckline, View C has slit at center front.