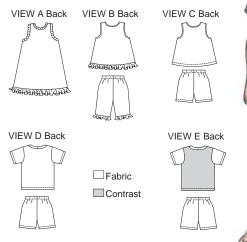

Toddler's sleepwear. View A nightgown has neckline and armholes finished with stretch lace, and ruffle at bottom edge. View B, C, D and E pants, without side seams, have elastic waist. View B tank top has neckline and arnholes finished with narrow hems and pants and top have ruffles at bottom edges. View C tank top has neckline and armholes finished with narrow hems. View D shirt has V-neckline and short sleeves. View E shirt has round neckline with ribbing neckband, short sleeves, and contrast front and back.