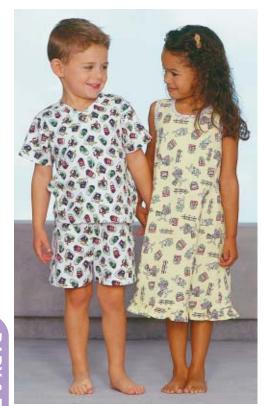

Toddler's sleepwear. View A nightgown has neckline and armholes finished with stretch lace, and ruffle at bottom edge. View B, C, D and E pants, without side seams, have elastic waist. View B tank top has neckline and arnholes finished with narrow hems and pants and top have ruffles at bottom edges. View C tank top has neckline and armholes finished with narrow hems. View D shirt has V-neckline and short sleeves. View E shirt has round neckline with ribbing neckband, short sleeves, and contrast front and back.