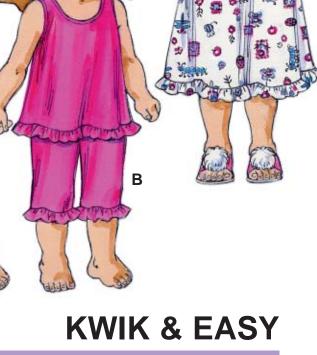

Toddler's sleepwear. View A nightgown has neckline and armholes finished with stretch lace, and ruffle at bottom edge. View B, C, D and E pants, without side seams, have elastic waist. View B tank top has neckline and arnholes finished with narrow hems and pants and top have ruffles at bottom edges. View C tank top has neckline and armholes finished with narrow hems. View D shirt has V-neckline and short sleeves. View E shirt has round neckline with ribbing neckband, short sleeves, and contrast front and back.