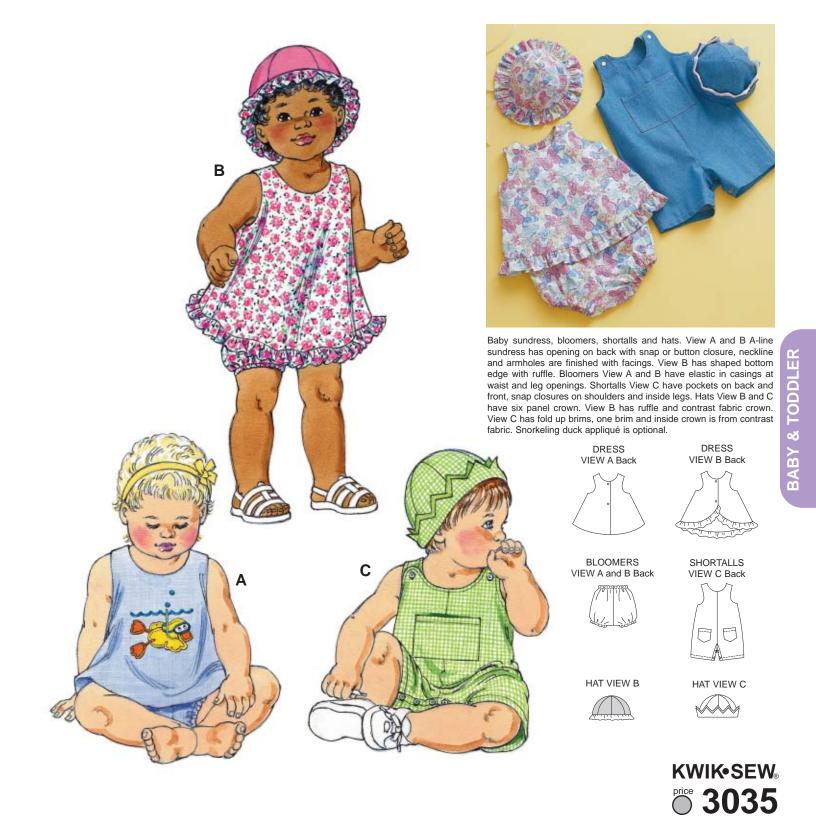

Notions: Thread. Optional Appliqué: scrap pieces of fabric, paper backed fusible web, tear away material. View A & B: two 1/2" (12 mm) snaps or buttons, piece of fusible interfacing  $-3" \ge 15"$  (8 cm  $\ge 38$  cm),  $1 \ 1/8$  yd (1 m) of 1/4" (6 mm) wide elastic. View C: 1/2" (12 mm) snaps  $- \sin f$  or sizes S - M; eight for sizes L - XL, piece of fusible interfacing  $7" \ge 10"$  (18 cm  $\ge 26$  cm).