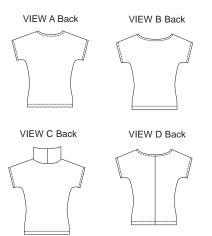

Misses' very close fitting pullover tops have short hemmed dolman sleeves. Views A, B and D have necklines finished with narrow hems. View A has round neckline, View B has scoop neckline, View C has cowl collar. View D has bias cut front and back with center front and center back seams and boat neckline.