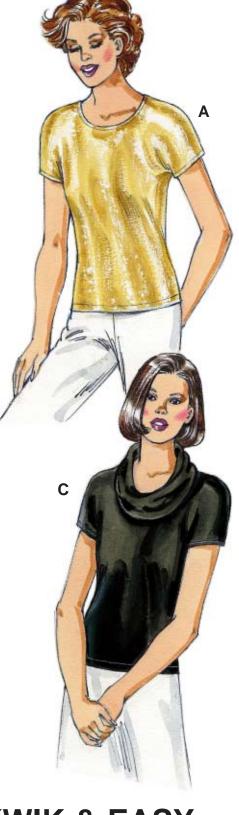

Misses' very close fitting pullover tops have short hemmed dolman sleeves. Views A, B and D have necklines finished with narrow hems. View A has round neckline, View B has scoop neckline, View C has cowl collar. View D has bias cut front and back with center front and center back seams and boat neckline.