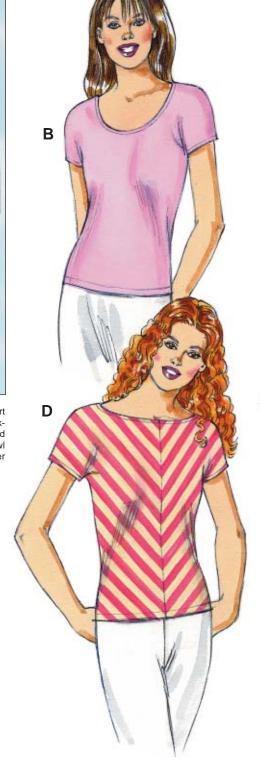

Misses' very close fitting pullover tops have short hemmed dolman sleeves. Views A, B and D have necklines finished with narrow hems. View A has round neckline, View B has scoop neckline, View C has cowl collar. View D has bias cut front and back with center front and center back seams and boat neckline.