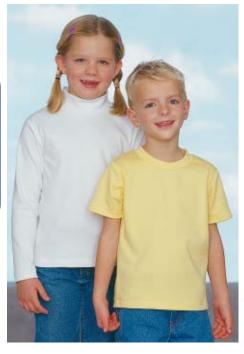

В

Boys' and Girls' pullover shirts. View A has turtleneck and long sleeves. View B has mock turtleneck and long sleeves. View C has crew neckline and long sleeves. View D has crew neckline and short sleeves. All neckbands can be made from self fabric or ribbing.

BOYS' AND GIRLS' SHIRTS Sizes: XS (4-5), S (6), M (7-8), L (10), XL (12-14)

DESIGNED FOR STRETCH KNITS ONLY WITH 25% STRETCH Suggested Fabrics: Interlock, textured knits, thermal knits, stretch velour

C