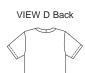

В

Boys' and Girls' pullover shirts. View A has turtleneck and long sleeves. View B has mock turtleneck and long sleeves. View C has crew neckline and long sleeves. View D has crew neckline and short sleeves. All neckbands can be made from self fabric or ribbing.