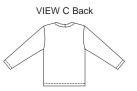

В

Boys' and Girls' pullover shirts. View A has turtleneck and long sleeves. View B has mock turtleneck and long sleeves. View C has crew neckline and long sleeves. View D has crew neckline and short sleeves. All neckbands can be made from self fabric or ribbing.