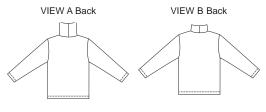

В

Boys' and Girls' pullover shirts. View A has turtleneck and long sleeves. View B has mock turtleneck and long sleeves. View C has crew neckline and long sleeves. View D has crew neckline and short sleeves. All neckbands can be made from self fabric or ribbing.