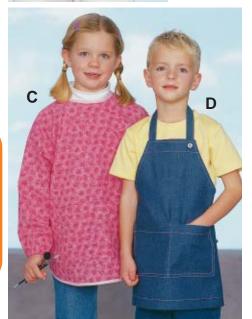

KWIK-SEW 3046 o

**MISSES' & CHILDREN'S APRONS** 

Misses' Sizes: S-M-L Children's Sizes: S-M-L

Body Measurements:

**DESIGNED FOR WOVEN FABRICS** Suggested Fabrics: Cotton, cotton types, calico, denim, twill

| MISSES SIZES                  | S                       | M                          | L                           |                                                   |
|-------------------------------|-------------------------|----------------------------|-----------------------------|---------------------------------------------------|
| Bust                          | 34 - 36 (87-92)         | 38 - 40 (97-102)           | 42 - 44 (107-112)           | " (cm)                                            |
|                               |                         | M                          | · · ·                       | (CIII)                                            |
| CHILDREN'S SIZES S            |                         |                            | L                           |                                                   |
| Size                          | 4-6                     | 7-8                        | 10-12                       |                                                   |
| Height                        | 42 (107)                | 48 (122)                   | 54 (137)                    | " (cm)                                            |
| Chest                         | 23 (58)                 | 25 1/2 (65)                | 28 (71)                     | " (cm)                                            |
| <b>Material Require</b>       | d: Fabric requirement a | llows for nap, one-way des | ign or shading. Extra fabri | c may be needed to match design or for shrinkage. |
| Fabric 60" (152 c             | em) Wide                |                            |                             |                                                   |
| View A (Misses')              | 1 5/8 (1.50)            | 1 5/8 (1.50)               | 2 (1.85)                    | yd (m)                                            |
| View B (Misses')              | 1 (0.95)                | 1 1/8 (1.05)               | 1 1/8 (1.05)                | yd (m)                                            |
| View C (Children              | n's) 1 1/8 (1.05)       | 1 3/8 (1.30)               | 1 1/2 (1.40)                | yd (m)                                            |
| View D (Children's)5/8 (0.60) |                         | 3/4 (0.70)                 | 3/4 (0.70)                  | yd (m)                                            |
| Fabric 45" (115 c             | em) Wide                |                            |                             |                                                   |
| View A (Misses')              | 2 1/8 (1.95)            | 2 1/4 (2.10)               | 2 1/4 (2.10)                | yd (m)                                            |
| View B (Misses')              | 1 1/4 (1.15)            | 1 3/8 (1.30)               | 1 5/8 (1.50)                | yd (m)                                            |
| View C (Children              | n's) 1 3/8 (1.30)       | 1 5/8 (1.50)               | 1 3/4 (1.60)                | yd (m)                                            |
| View D (Children              | n's)3/4 (0.70)          | 7/8 (0.80)                 | 7/8 (0.80)                  | yd (m)                                            |
| Fusible Interfacia            | ng 24" (60 cm) Wide     |                            |                             | •                                                 |
| View A                        | 7/8 (0.80)              | 7/8 (0.80)                 | 1 (0.95)                    | yd (m)                                            |
| View B                        | 5/8 (0.60)              | 5/8 (0.60)                 | 5/8 (0.60)                  | yd (m)                                            |
|                               | **:                     |                            |                             |                                                   |