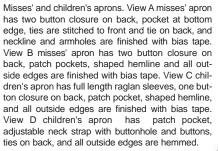

KWIK-SEW 3046 o

**MISSES' & CHILDREN'S APRONS** 

Misses' Sizes: S-M-L Children's Sizes: S-M-L

Body Measurements:

**DESIGNED FOR WOVEN FABRICS** Suggested Fabrics: Cotton, cotton types, calico, denim, twill