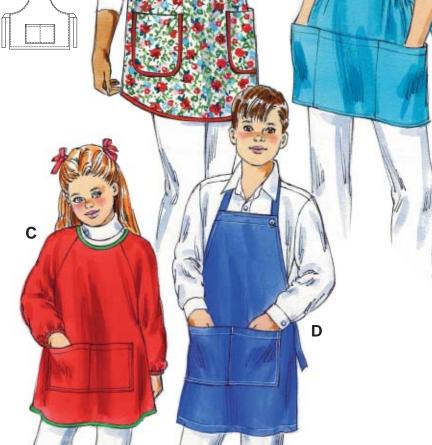

KWIK-SEW 3046 o

**MISSES' & CHILDREN'S APRONS** 

Misses' Sizes: S-M-L Children's Sizes: S-M-L

Body Measurements:

**DESIGNED FOR WOVEN FABRICS** Suggested Fabrics: Cotton, cotton types, calico, denim, twill

| MISSES SIZES                  | S                       | M                          | L                           |                                                   |
|-------------------------------|-------------------------|----------------------------|-----------------------------|---------------------------------------------------|
| Bust                          | 34 - 36 (87-92)         | 38 - 40 (97-102)           | 42 - 44 (107-112)           | " (cm)                                            |
|                               |                         | M                          | · · ·                       | (CIII)                                            |
| CHILDREN'S SIZES S            |                         |                            | L                           |                                                   |
| Size                          | 4-6                     | 7-8                        | 10-12                       |                                                   |
| Height                        | 42 (107)                | 48 (122)                   | 54 (137)                    | " (cm)                                            |
| Chest                         | 23 (58)                 | 25 1/2 (65)                | 28 (71)                     | " (cm)                                            |
| <b>Material Require</b>       | d: Fabric requirement a | llows for nap, one-way des | ign or shading. Extra fabri | c may be needed to match design or for shrinkage. |
| Fabric 60" (152 c             | em) Wide                |                            |                             |                                                   |
| View A (Misses')              | 1 5/8 (1.50)            | 1 5/8 (1.50)               | 2 (1.85)                    | yd (m)                                            |
| View B (Misses')              | 1 (0.95)                | 1 1/8 (1.05)               | 1 1/8 (1.05)                | yd (m)                                            |
| View C (Children              | n's) 1 1/8 (1.05)       | 1 3/8 (1.30)               | 1 1/2 (1.40)                | yd (m)                                            |
| View D (Children's)5/8 (0.60) |                         | 3/4 (0.70)                 | 3/4 (0.70)                  | yd (m)                                            |
| Fabric 45" (115 c             | em) Wide                |                            |                             |                                                   |
| View A (Misses')              | 2 1/8 (1.95)            | 2 1/4 (2.10)               | 2 1/4 (2.10)                | yd (m)                                            |
| View B (Misses')              | 1 1/4 (1.15)            | 1 3/8 (1.30)               | 1 5/8 (1.50)                | yd (m)                                            |
| View C (Children              | n's) 1 3/8 (1.30)       | 1 5/8 (1.50)               | 1 3/4 (1.60)                | yd (m)                                            |
| View D (Children              | n's)3/4 (0.70)          | 7/8 (0.80)                 | 7/8 (0.80)                  | yd (m)                                            |
| Fusible Interfacia            | ng 24" (60 cm) Wide     |                            |                             | •                                                 |
| View A                        | 7/8 (0.80)              | 7/8 (0.80)                 | 1 (0.95)                    | yd (m)                                            |
| View B                        | 5/8 (0.60)              | 5/8 (0.60)                 | 5/8 (0.60)                  | yd (m)                                            |
|                               | **:                     |                            |                             |                                                   |