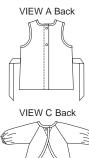

KWIK-SEW 3046 o

**MISSES' & CHILDREN'S APRONS** 

Misses' Sizes: S-M-L Children's Sizes: S-M-L

Body Measurements:

**DESIGNED FOR WOVEN FABRICS** Suggested Fabrics: Cotton, cotton types, calico, denim, twill