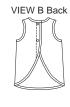

KWIK-SEW 3046 o

**MISSES' & CHILDREN'S APRONS** 

Misses' Sizes: S-M-L Children's Sizes: S-M-L

Body Measurements:

**DESIGNED FOR WOVEN FABRICS** Suggested Fabrics: Cotton, cotton types, calico, denim, twill