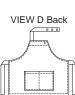

KWIK-SEW 3046 o

**MISSES' & CHILDREN'S APRONS** 

Misses' Sizes: S-M-L Children's Sizes: S-M-L

Body Measurements:

**DESIGNED FOR WOVEN FABRICS** Suggested Fabrics: Cotton, cotton types, calico, denim, twill