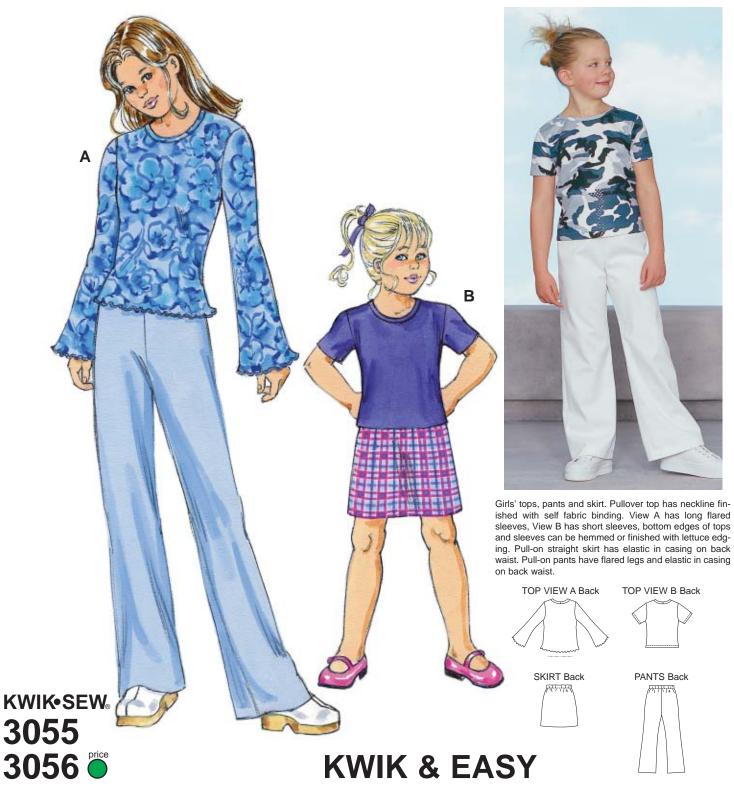

**GIRLS' TOPS, SKIRT & PANTS**3055 Sizes: 4-5-6-7

SKIRT & PANTS DESIGNED FOR MEDIUM WEIGHT WOVEN AND FIRM KNIT FABRICS Suggested Fabrics: Gabardine, twill, stretch wovens, denim, linen, rayon & blends, double knit TOPS DESIGNED FOR STRETCH KNITS ONLY WITH 25% STRETCH

3056 Sizes: 8-10-12-14 Suggested Fabrics: Interlock, textured knits, stretch velour, pointelle jersey, thermal knits

| Size                                                                                                                                          | 4           | 5           | 6          | 7           | 8            | 10           | 12           | 14           |        |
|-----------------------------------------------------------------------------------------------------------------------------------------------|-------------|-------------|------------|-------------|--------------|--------------|--------------|--------------|--------|
| Finished Length of Top at Center Back                                                                                                         |             |             |            |             |              |              |              |              |        |
| Views A & B                                                                                                                                   | 13 1/2 (34) | 14 1/4 (36) | 15 (38)    | 16 (40)     | 16 (41)      | 17 (44)      | 18 1/2 (47)  | 20 (51)      | " (cm) |
| Finished Length of Skirt                                                                                                                      |             |             |            |             |              |              |              |              |        |
|                                                                                                                                               | 10 (25)     | 11 (28)     | 12 (30)    | 13 (33)     | 14 (35)      | 15 (38)      | 16 (41)      | 17 (43)      | " (cm) |
| Finished Inside Leg Seam of Pants                                                                                                             |             |             |            |             |              |              |              |              |        |
|                                                                                                                                               | 16 (40)     | 17 1/4 (44) | 19 (48)    | 20 3/4 (53) | 22 (56)      | 24 (61)      | 26 (66)      | 28 (71)      | " (cm) |
| Material Required: Fabric requirement allows for nap, one-way design or shading. Extra fabric may be needed to match design or for shrinkage. |             |             |            |             |              |              |              |              |        |
| Fabric 60" (15                                                                                                                                | 2 cm) Wide  |             |            |             |              |              |              |              |        |
| TOP View A                                                                                                                                    | 5/8 (0.60)  | 5/8 (0.60)  | 5/8 (0.60) | 5/8 (0.60)  | 1 1/8 (1.05) | 1 1/4 (1.15) | 1 1/4 (1.15) | 1 3/8 (1.30) | yd (m) |
| TOP View B                                                                                                                                    | 1/2 (0.50)  | 1/2 (0.50)  | 5/8 (0.60) | 5/8 (0.60)  | 5/8 (0.60)   | 3/4 (0.70)   | 3/4 (0.70)   | 7/8 (0.80)   | yd (m) |
| SKIRT                                                                                                                                         | 1/2 (0.50)  | 1/2 (0.50)  | 1/2 (0.50) | 1/2 (0.50)  | 5/8 (0.60)   | 5/8 (0.60)   | 5/8 (0.60)   | 5/8 (0.60)   | yd (m) |
| PANTS                                                                                                                                         | 7/8 (0.80)  | 7/8 (0.80)  | 1 (0.95)   | 1 (0.95)    | 1 1/8 (1.05) | 1 1/8 (1.05) | 1 1/4 (1.15) | 1 1/4 (1.15) | yd (m) |
| Fabric 45" (115 cm) Wide                                                                                                                      |             |             |            |             |              |              |              |              |        |
| SKIRT                                                                                                                                         | 1/2 (0.50)  | 1/2 (0.50)  | 1/2 (0.50) | 1/2 (0.50)  | 5/8 (0.60)   | 5/8 (0.60)   | 5/8 (0.60)   | 5/8 (0.60)   | yd (m) |
| PANTS                                                                                                                                         | 7/8 (0.80)  | 7/8 (0.80)  | 1 (0.95)   | 1 (0.95)    | 1 1/8 (1.05) | 1 7/8 (1.75) | 2 (1.85)     | 2 1/8 (1.95) | yd (m) |
| Notions: Thread TOP: scrap piece of fusible interfacing PANTS & SKIRT: 3/8 vd (0.35 m) of 1" (2.5 cm) wide elastic                            |             |             |            |             |              |              |              |              |        |