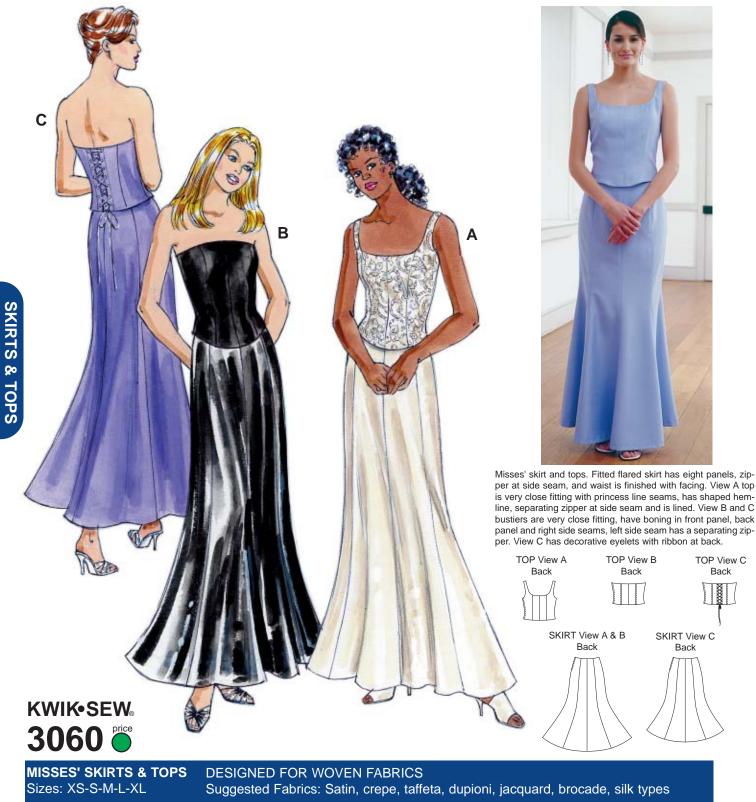

Notions: Thread. View A, B & C Skirt: One 7" (18 cm) zipper. View A, B & C Top: One 12" (30 cm) separating zipper (note: purchase suggested length or longer, zipper will be trimmed). View B & C Top: Boning- 1 5/8 yd (1.50 m) for sizes XS-S; 1 3/4 yd (1.60 m) for sizes M-L-XL. View C Top: 14 eyelets, 1 3/4 yd (1.60 m) ribbon.