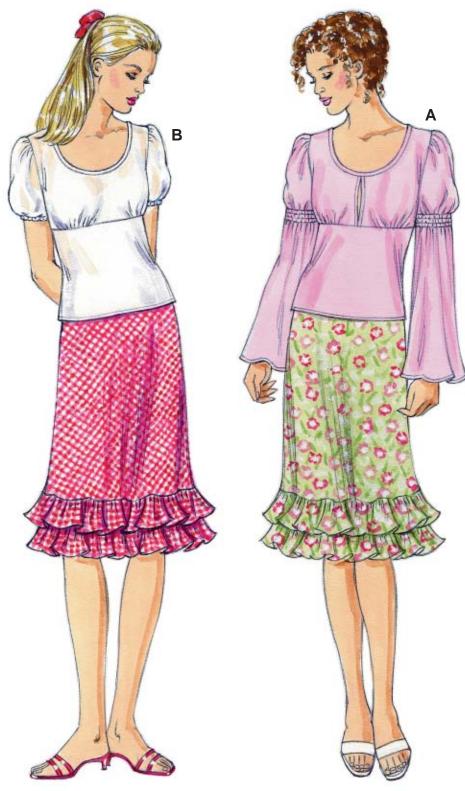

Misses' pullover tops have scoop neckline finished with bias cut binding, gathers under bust and lower front is cut on bias. View A has slit on bodice at center front seam, and gathered sleeves have shirring with elastic. View B has short gathered sleeves with elastic in casing at bottom edges. Pull-on bias cut skirt has elastic in casing at waist, and two ruffles at bottom edge.

## KWIK•SEW. 3062 •

MISSES' SKIRT & TOPS Sizes: XS-S-M-L-XL