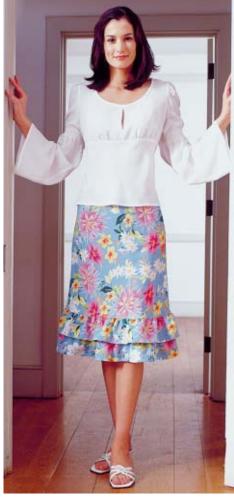

Misses' pullover tops have scoop neckline finished with bias cut binding, gathers under bust and lower front is cut on bias. View A has slit on bodice at center front seam, and gathered sleeves have shirring with elastic. View B has short gathered sleeves with elastic in casing at bottom edges. Pull-on bias cut skirt has elastic in casing at waist, and two ruffles at bottom edge.

## KWIK•SEW. 3062 •

MISSES' SKIRT & TOPS Sizes: XS-S-M-L-XL

## DESIGNED FOR SOFT LIGHTWEIGHT WOVEN FABRICS Suggested Fabrics: Cottons, silk, crepe, challis, gauze, lace

| Size               | XS                      | S                    | M                   | L                       | XL                    |                      |
|--------------------|-------------------------|----------------------|---------------------|-------------------------|-----------------------|----------------------|
| Finished Length o  | of Top at Center Back   | from Natural Neck    | line                |                         |                       |                      |
| Views A & B        | 21 (53)                 | 21 3/4 (55)          | 22 1/2 (57)         | 23 1/4 (59)             | 24 (61)               | " (cm)               |
| Finished Length o  | of Skirt (length of Ski | rt may vary due to   | bias cut)           |                         |                       |                      |
| -                  | 27 (68)                 | 27 (68)              | 27 (68)             | 27 (68)                 | 27 (68)               | " (cm)               |
| Material Required  | : Fabric requirement a  | llows for nap, one-w | ay design or shadir | ng. Extra fabric may be | e needed to match des | ign or for shrinkage |
| Fabric 60" (152 ci | m) Wide                 |                      |                     |                         |                       |                      |
| Top View A         | 1 5/8 (1.50)            | 1 3/4 (1.60)         | 1 7/8 (1.75)        | 2 (1.85)                | 2 (1.85)              | yd (m)               |
| Top View B         | 1 3/8 (1.30)            | 1 3/8 (1.30)         | 1 1/2 (1.40)        | 1 1/2 (1.40)            | 1 5/8 (1.50)          | yd (m)               |
| Skirt              | 1 1/2 (1.40)            | 1 5/8 (1.50)         | 1 3/4 (1.60)        | 1 3/4 (1.60)            | 1 7/8 (1.75)          | yd (m)               |
| Fabric 45" (115 ci | n) Wide                 |                      |                     |                         |                       |                      |
| Top View A         | 1 7/8 (1.75)            | 2 (1.85)             | 2 1/4 (2.10)        | 2 3/8 (2.20)            | 2 5/8 (2.40)          | yd (m)               |
|                    | 13/8(1.30)              | 1 3/8 (1.30)         | 1 1/2 (1.40)        | 2 1/8 (1.95)            | 2 1/4 (2.10)          | yd (m)               |
| Top View B         |                         |                      |                     |                         |                       |                      |