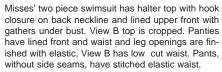

KWIK-SEW.

MISSES' SWIMSUITS & PANTS
Sizes: XS-S-M-L-XL
DESIGNED FOR TWO-WAY STRETCH FABRIC WITH 75% STRETCH
Suggested Fabrics: Swimwear fabric with spandex Lycra®

| Size                         | xs                      | s                      | M                       | L                       | XL                    |        |
|------------------------------|-------------------------|------------------------|-------------------------|-------------------------|-----------------------|--------|
| Finished Inside Leg Seam o   | f Pants                 |                        |                         |                         |                       |        |
| _                            | 30 1/2 (77)             | 30 1/2 (77)            | 30 1/2 (77)             | 30 1/2 (77)             | 30 1/2 (77)           | " (cm) |
| Material Required: Fabric re | equirement allows for a | nap, one-way design or | shading. Extra fabric n | nay be needed to matcl  | n design or for shrin | kage.  |
| Fabric 45" (115 cm) or 60    | 0" (152 cm) Wide        |                        | _                       |                         | _                     | _      |
| View A Fabric                | 1/2 (0.50)              | 1/2 (0.50)             | 1/2 (0.50)              | 5/8 (0.60)              | 5/8 (0.60)            | yd (m) |
| Contrast Fabric              | 1/2 (0.50)              | 1/2 (0.50)             | 1/2 (0.50)              | 5/8 (0.60)              | 5/8 (0.60)            | yd (m) |
| View B                       | 3/4 (0.70)              | 3/4 (0.70)             | 7/8 (0.80)              | 1 (0.95)                | 1 1/8 (1.05)          | yd (m) |
| Pants                        | 1 3/8 (1.30)            | 1 3/8 (1.30)           | 1 1/2 (1.40)            | 1 5/8 (1.50)            | 1 3/4 (1.60)          | yd (m) |
| Swimwear Lining 29" (74 cr   | n) Wide (minimum w      | idth)                  |                         |                         |                       |        |
| View A & B                   | 1/2 (0.50)              | 1/2 (0.50)             | 1/2 (0.50)              | 5/8 (0.60)              | 5/8 (0.60)            | yd (m) |
| Notions: Thread VIEWS A &    | B· 3/8" (1 cm) wide s   | wimwear elastic - 3 vd | (2.75 m) for sizes XS - | S - M: 3 1/2 vd (3 20 r | n) for sizes L - XL:  | -      |