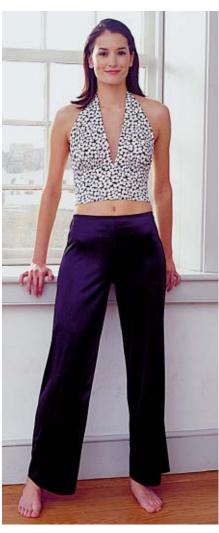

KWIK-SEW.

MISSES' SWIMSUITS & PANTS
Sizes: XS-S-M-L-XL
DESIGNED FOR TWO-WAY STRETCH FABRIC WITH 75% STRETCH
Suggested Fabrics: Swimwear fabric with spandex Lycra®

| Size                         | xs                      | s                      | M                       | L                       | XL                    |        |
|------------------------------|-------------------------|------------------------|-------------------------|-------------------------|-----------------------|--------|
| Finished Inside Leg Seam o   | f Pants                 |                        |                         |                         |                       |        |
| _                            | 30 1/2 (77)             | 30 1/2 (77)            | 30 1/2 (77)             | 30 1/2 (77)             | 30 1/2 (77)           | " (cm) |
| Material Required: Fabric re | equirement allows for a | nap, one-way design or | shading. Extra fabric n | nay be needed to matcl  | n design or for shrin | kage.  |
| Fabric 45" (115 cm) or 60    | 0" (152 cm) Wide        |                        | _                       |                         | _                     | _      |
| View A Fabric                | 1/2 (0.50)              | 1/2 (0.50)             | 1/2 (0.50)              | 5/8 (0.60)              | 5/8 (0.60)            | yd (m) |
| Contrast Fabric              | 1/2 (0.50)              | 1/2 (0.50)             | 1/2 (0.50)              | 5/8 (0.60)              | 5/8 (0.60)            | yd (m) |
| View B                       | 3/4 (0.70)              | 3/4 (0.70)             | 7/8 (0.80)              | 1 (0.95)                | 1 1/8 (1.05)          | yd (m) |
| Pants                        | 1 3/8 (1.30)            | 1 3/8 (1.30)           | 1 1/2 (1.40)            | 1 5/8 (1.50)            | 1 3/4 (1.60)          | yd (m) |
| Swimwear Lining 29" (74 cr   | n) Wide (minimum w      | idth)                  |                         |                         |                       |        |
| View A & B                   | 1/2 (0.50)              | 1/2 (0.50)             | 1/2 (0.50)              | 5/8 (0.60)              | 5/8 (0.60)            | yd (m) |
| Notions: Thread VIEWS A &    | B· 3/8" (1 cm) wide s   | wimwear elastic - 3 vd | (2.75 m) for sizes XS - | S - M: 3 1/2 vd (3 20 r | n) for sizes L - XL:  | -      |