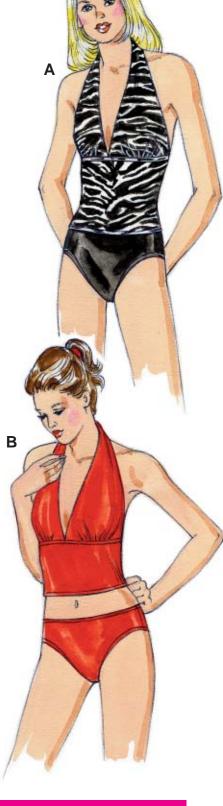

KWIK-SEW.

MISSES' SWIMSUITS & PANTS
Sizes: XS-S-M-L-XL
DESIGNED FOR TWO-WAY STRETCH FABRIC WITH 75% STRETCH
Suggested Fabrics: Swimwear fabric with spandex Lycra®

| Size                         | xs                      | s                      | M                       | L                       | XL                    |        |
|------------------------------|-------------------------|------------------------|-------------------------|-------------------------|-----------------------|--------|
| Finished Inside Leg Seam o   | f Pants                 |                        |                         |                         |                       |        |
| _                            | 30 1/2 (77)             | 30 1/2 (77)            | 30 1/2 (77)             | 30 1/2 (77)             | 30 1/2 (77)           | " (cm) |
| Material Required: Fabric re | equirement allows for a | nap, one-way design or | shading. Extra fabric n | nay be needed to matcl  | n design or for shrin | kage.  |
| Fabric 45" (115 cm) or 60    | 0" (152 cm) Wide        |                        | _                       |                         | _                     | _      |
| View A Fabric                | 1/2 (0.50)              | 1/2 (0.50)             | 1/2 (0.50)              | 5/8 (0.60)              | 5/8 (0.60)            | yd (m) |
| Contrast Fabric              | 1/2 (0.50)              | 1/2 (0.50)             | 1/2 (0.50)              | 5/8 (0.60)              | 5/8 (0.60)            | yd (m) |
| View B                       | 3/4 (0.70)              | 3/4 (0.70)             | 7/8 (0.80)              | 1 (0.95)                | 1 1/8 (1.05)          | yd (m) |
| Pants                        | 1 3/8 (1.30)            | 1 3/8 (1.30)           | 1 1/2 (1.40)            | 1 5/8 (1.50)            | 1 3/4 (1.60)          | yd (m) |
| Swimwear Lining 29" (74 cr   | n) Wide (minimum w      | idth)                  |                         |                         |                       |        |
| View A & B                   | 1/2 (0.50)              | 1/2 (0.50)             | 1/2 (0.50)              | 5/8 (0.60)              | 5/8 (0.60)            | yd (m) |
| Notions: Thread VIEWS A &    | B· 3/8" (1 cm) wide s   | wimwear elastic - 3 vd | (2.75 m) for sizes XS - | S - M: 3 1/2 vd (3 20 r | n) for sizes L - XL:  | -      |

one 3/4" (2 cm) swimwear hook. PANTS: 1 yd (0.95 m) of 3/8" (1 cm) wide elastic.