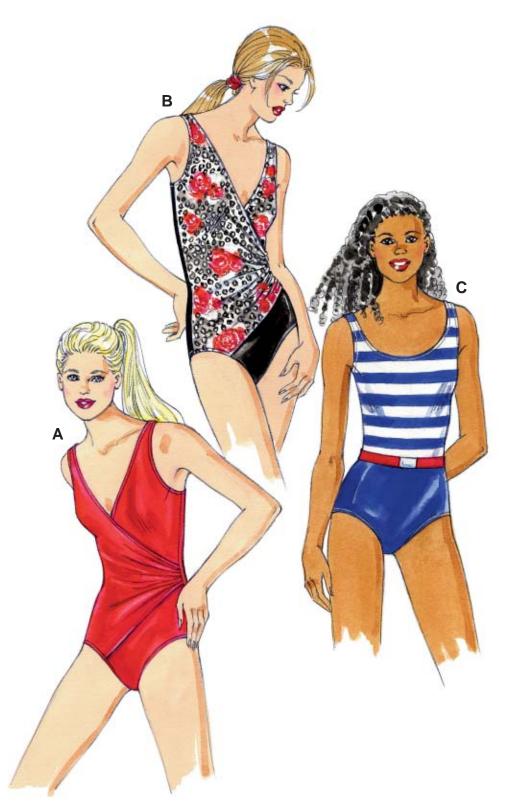

Misses' swimsuits have low cut back and all outside edges finished with elastic. View A & B have wrap style front with gathers at side seams. Bra cups are optional. View C has contrast tank style front bodice, shelf bra lining and decoration between the state of th tive belt with buckle.