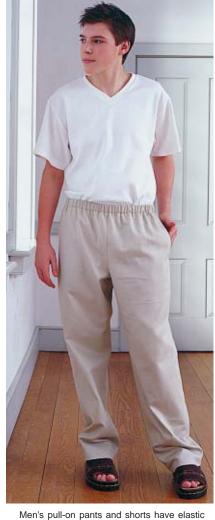

## **ESPECIALLY DESIGNED FOR FIRST SEWING PROJECT!**

in casing at waist and pockets in outside leg seams. Pants and shorts are very easy to make and have special, easy to follow sewing instructions.

KWIK+SEW<sub>®</sub> **3070** 

DESIGNED FOR MEDIUM WEIGHT WOVEN FABRICS **MEN'S PANTS & SHORTS** Sizes: S-M-L-XL-XXL Suggested Fabrics: Cotton, cotton types, sheeting, twill, chino, linen

 $\mathbf{XL}$ XXL Size Finished Inside Leg Seam