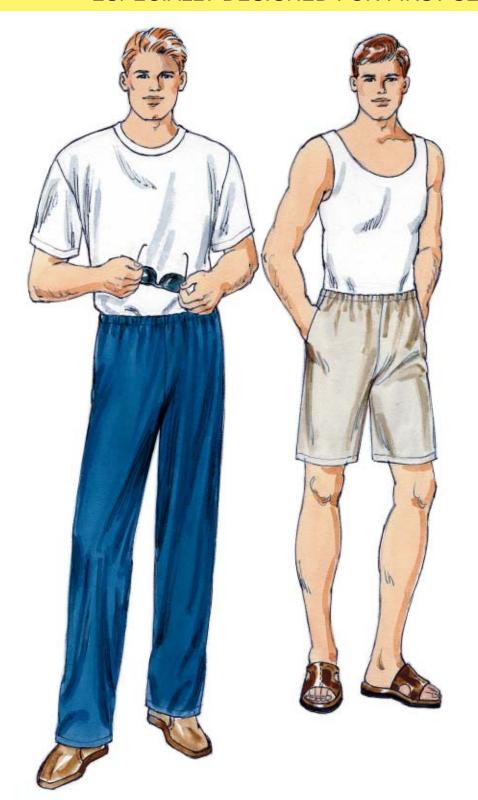

## **ESPECIALLY DESIGNED FOR FIRST SEWING PROJECT!**

in casing at waist and pockets in outside leg seams. Pants and shorts are very easy to make and have special, easy to follow sewing instructions.

KWIK+SEW<sub>®</sub> **3070** 

DESIGNED FOR MEDIUM WEIGHT WOVEN FABRICS **MEN'S PANTS & SHORTS** Sizes: S-M-L-XL-XXL Suggested Fabrics: Cotton, cotton types, sheeting, twill, chino, linen

 $\mathbf{XL}$ XXL Size Finished Inside Leg Seam