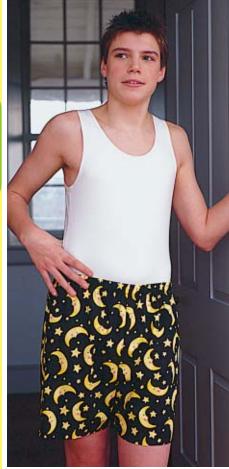

## **KWIK Start**<sup>™</sup> LEARN-TO-SEW ESPECIALLY DESIGNED FOR FIRST SEWING PROJECT!

Boxer shorts in youth sizes have fly opening, side seams and elastic in casing at waist. Boxer shorts are easy to sew and have special easy to follow sewing instructions.

## KWIK•SEW. 3071 Ö

Sizes: XS-S-M-L-XL

YOUTH BOXER SHORTS

## **YOUTH SIZES**