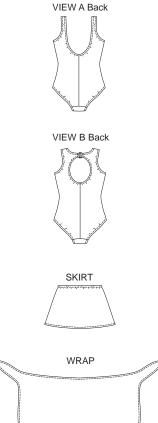

В

Women's swimsuits, skirt and wrap. Tank style swimsuits have fully lined front and shelf bra with elastic. All outside edges are finished with elastic. View A has low back, View B has keyhole opening on back with a swimwear hook closure. Skirt has stitched elastic at waist. Wrap with ties has all outside edges finished with narrow hems.