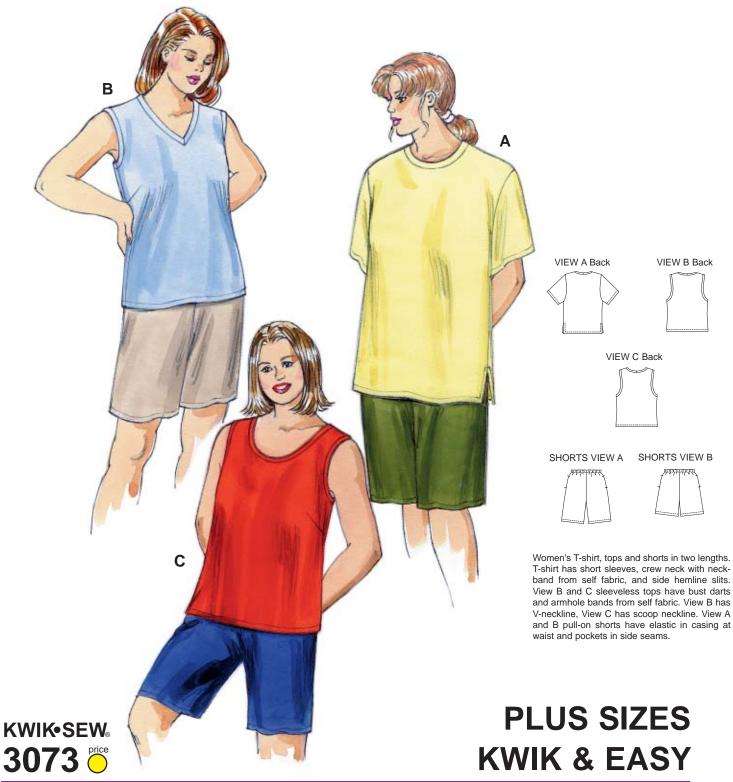

WOMEN'S TOPS & SHORTS Sizes: 1X-2X-3X-4X TOPS DESIGNED FOR STRETCH KNITS ONLY WITH 25% STRETCH Suggested Fabrics: Interlock, textured knits, pointelle jersey, thermal knits SHORTS DESIGNED FOR LIGHT TO MEDIUM WEIGHT WOVEN AND FIRM KNIT FABRICS