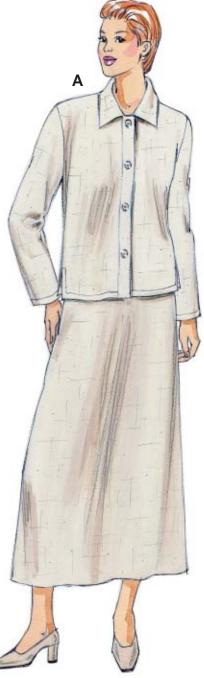

Misses' jackets, skirt and top. Jacket has convertible collar, stitched front facings, side hemline slits, and front button closure. View A has full length sleeves, View B has short sleeves. Pull-on, A-line skirt has elastic in casing at waist. Pull-over tank top has bust darts and neckline and armholes are finished with narrow hems.