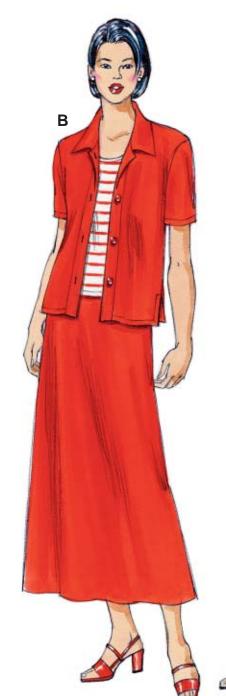

Misses' jackets, skirt and top. Jacket has convertible collar, stitched front facings, side hemline slits, and front button closure. View A has full length sleeves, View B has short sleeves. Pull-on, A-line skirt has elastic in casing at waist. Pull-over tank top has bust darts and neckline and armholes are finished with narrow hems.