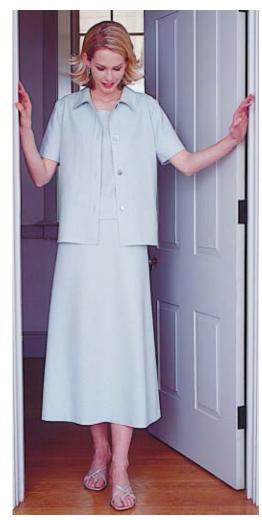

Misses' jackets, skirt and top. Jacket has convertible collar, stitched front facings, side hemline slits, and front button closure. View A has full length sleeves, View B has short sleeves. Pull-on, A-line skirt has elastic in casing at waist. Pull-over tank top has bust darts and neckline and armholes are finished with narrow hems.