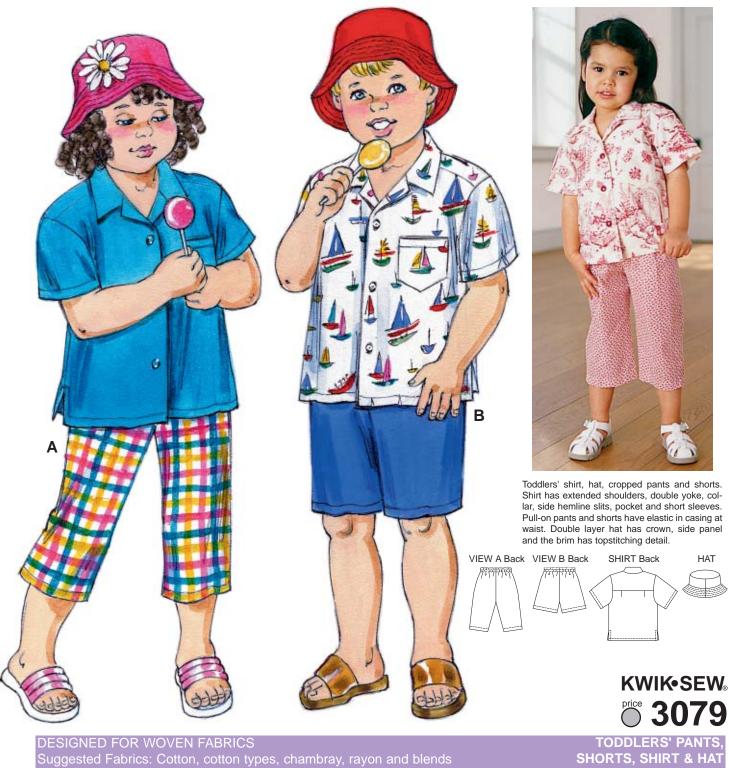

## TODDLERS' PANTS, SHORTS, SHIRT & HAT

| PANTS & HAT also in denim and twill |                        |                        |                        |                          |                        | 1-T2-T3-T  |
|-------------------------------------|------------------------|------------------------|------------------------|--------------------------|------------------------|------------|
| Size<br>Finished Length of Shir     | T1<br>t at Center Back | T2                     | тз                     | T4                       |                        |            |
| 6                                   | 13 (33)                | 14 (36)                | 15 (38)                | 16                       | (41)                   | " (cm)     |
| Finished Inside Leg Sean            | n                      |                        |                        |                          |                        |            |
| View A Pants                        | 6 3/4 (17)             | 8 (20)                 | 9 1/4 (2               | 3) 10                    | 1/2 (26)               | " (cm)     |
| View B Shorts                       | 2 (5)                  | 2 3/4 (7)              | 3 1/2 (9               | 9) 41                    | /4 (11)                | " (cm)     |
| Material Required: Fabric           | e requirement allo     | ws for nap, one-way de | sign or shading. Extra | fabric may be needed t   | to match design or for | shrinkage. |
| Fabric 60" (152 cm) Wide            | e                      |                        |                        |                          |                        |            |
| View A Pants                        | 5/8 (0.60)             | 5/8 (0.60)             | 5/8 (0.6               | 3/4                      | 4 (0.70)               | yd (m)     |
| View B Shorts                       | 1/2 (0.50)             | 1/2 (0.50)             | 1/2 (0.5               | 0) 1/2                   | 2 (0.50)               | yd (m)     |
| Shirt                               | 5/8 (0.60)             | 3/4 (0.70)             | 3/4 (0.7               | (0) 3/4                  | 4 (0.70)               | yd (m)     |
| Fabric 45" (115 cm) Wide            | 2                      |                        |                        |                          |                        |            |
| View A Pants                        | 5/8 (0.60)             | 5/8 (0.60)             | 5/8 (0.6               | 3/4                      | 4 (0.70)               | yd (m)     |
| View B Shorts                       | 1/2 (0.50)             | 1/2 (0.50)             | 1/2 (0.5               | 0) 1/2                   | 2 (0.50)               | yd (m)     |
| Shirt                               | 7/8 (0.80)             | 7/8 (0.80)             | 7/8 (0.8               | 50) 7/8                  | 8 (0.80)               | yd (m)     |
| Fusible Interfacing 24" (6          | 60 cm) Wide            |                        |                        |                          |                        |            |
| Shirt                               | 1/2 (0.50)             | 1/2 (0.50)             | 1/2 (0.5               | 0) 5/8                   | 3 (0.60)               | yd (m)     |
| Hat Sizes                           |                        | Small                  | Medium                 | Large                    |                        |            |
| Head Circumference                  |                        | 18 (46)                | 19 1/2 (49)            | 21 (53)                  |                        | " (cm)     |
| Fabric 60" (152 cm) Wide            | 8                      | 1/2 (0.50)             | 1/2 (0.50)             | 1/2 (0.50)               |                        | yd (m)     |
| Fabric 45" (115 cm) Wide            | 2                      | 5/8 (0.60)             | 3/4 (0.70)             | 3/4 (0.70)               |                        | yd (m)     |
| Fusible Interfacing 24" (6          | 60 cm) Wide            | 5/8 (0.60)             | 3/4 (0.70)             | 3/4 (0.70)               |                        | yd (m)     |
| Notions: Thread. SHIRT: 7           | Three 5/8" (15 mn      | n) buttons. PANTS & S  | HORTS: 3/4 yd (0.70 n  | n) of 1" (2.5 cm) wide e | lastic.                |            |