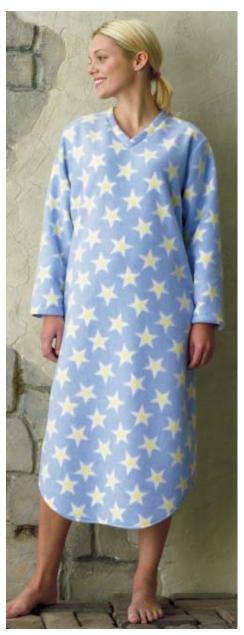

Misses' pull-over gowns. View A has V-neckline with self fabric neckband and shaped hemline. View B has hood, pocket and side hemline slits.

KWIK-SEW<sub>®</sub> 3081 orice