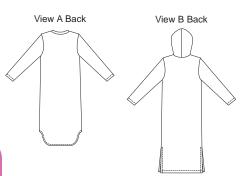

Misses' pull-over gowns. View A has V-neckline with self fabric neckband and shaped hemline. View B has hood, pocket and side hemline slits.

KWIK-SEW<sub>®</sub> 3081 orice