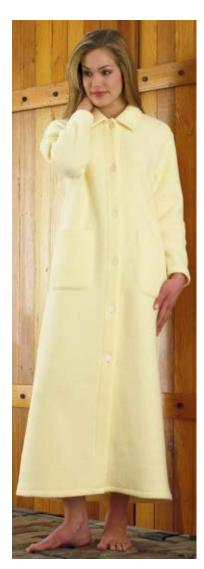

Misses' robes have front button closure, collar, extended shoulders and full length sleeves. View A has patch pockets. View B has pockets in side seams, belt loops and self fabric tie belt.

KWIK•SEW<sub>®</sub>

**3082** 

**MISSES' ROBES** 

Sizes: XS-S-M-L-XL