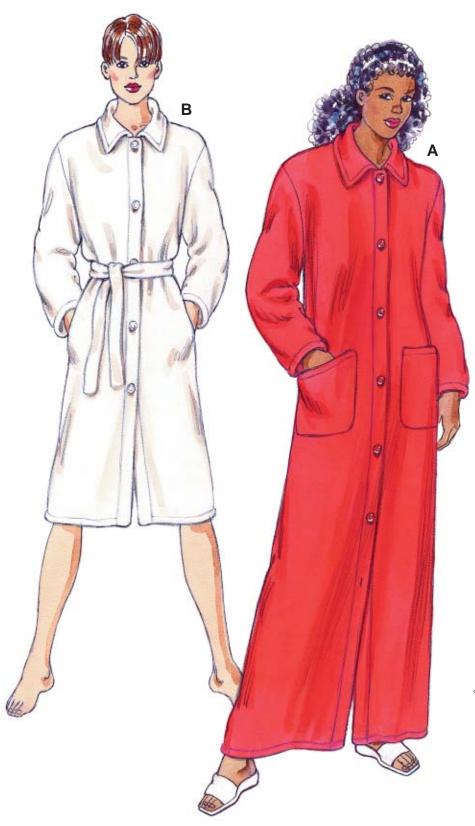

Misses' robes have front button closure, collar, extended shoulders and full length sleeves. View A has patch pockets. View B has pockets in side seams, belt loops and self fabric tie belt.

KWIK•SEW<sub>®</sub>

**3082** 

**MISSES' ROBES** 

Sizes: XS-S-M-L-XL