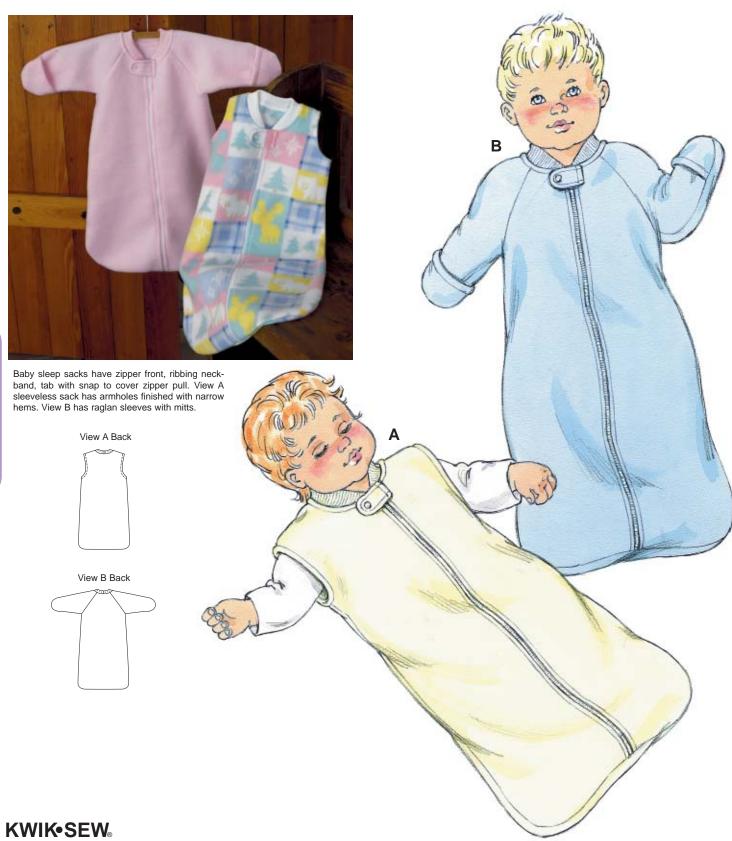

## **KWIK & EASY**

BABY SLEEP SACKS

DESIGNED FOR HEAVYWEIGHT STRETCH KNITS ONLY
Sizes: XS-S-M-L-XL

Suggested Fabrics: Polarfleece®, blanket fleece, berber fleece, sweatshirt flee

Size XS S M L XL

Material Required: Fabric requirement allows for nap, one-way design or shading. Extra fabric may be needed to match design or for shrinkage.