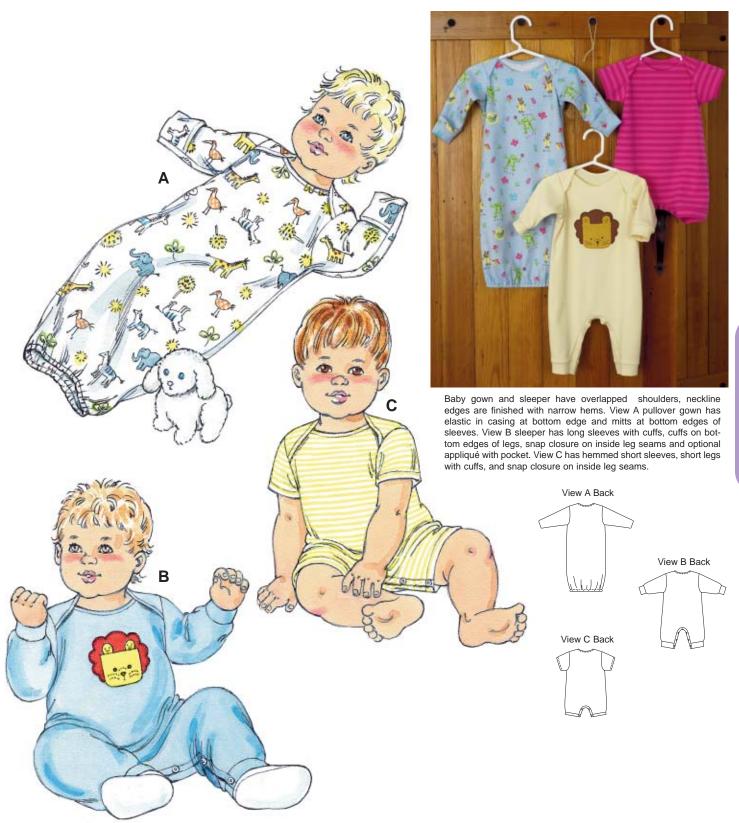

## **KWIK & EASY**

KWIK-SEW®

**3090** 

DESIGNED FOR STRETCH KNITS ONLY WITH 25% STRETCH Suggested Fabrics: Interlock, stretch terry, velour BABY GOWN & SLEEPER Sizes: XS-S-M-L-XL

Size XS S M L XL

Material Required: Fabric requirement allows for nap, one-way design or shading. Extra fabric may be needed to match design or for shrinkage.

Fabric 60" (152 cm) Wide

View A 3/4 (0.70) 7/8 (0.80) 1 (0.95) 1 (0.95) 1 1/8 (1.05) yd (m) 3/4 (0.70) 3/4 (0.70) 7/8 (0.80) 1 (0.95) yd (m) 5/8 (0.60) 5/8 (0.60) 3/4 (0.70) 3/4~(0.70)3/4~(0.70)yd (m) Notions: Thread. View A: 5/8 yd (0.60 m) of 1/4" (6 mm) wide elastic. VIEW B: Baby snaps - five for size XS, seven for sizes S-M-L, nine for size XL.

Appliqué (optional) - scrap pieces of fabrics, paper backed fusible web, tear-away material. View C: Four baby snaps.