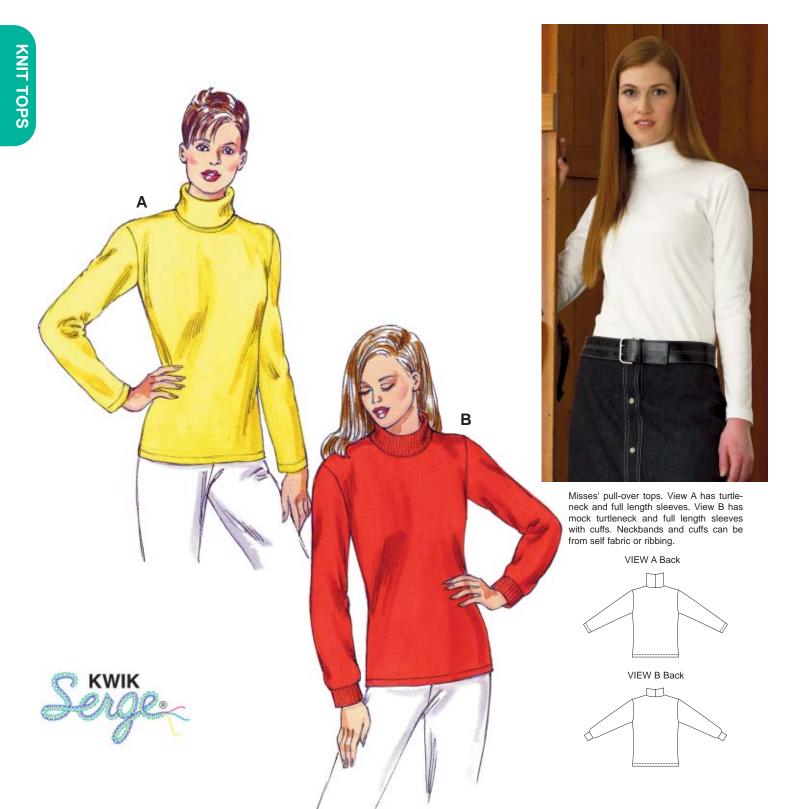

## KWIK•SEW. 3093 Ö

MISSES' TOPS Sizes: XS-S-M-L-XL

## DESIGNED FOR STRETCH KNITS ONLY WITH 25% STRETCH Suggested Fabrics: Interlock, textured knits, thermal knits, pointelle jersey, matte jersey, stretch velour

DUAL INSTRUCTION INCLUDED: SERGER (OVERLOCK) AND STANDARD SEWING MACHINES

| Size                                                                                                                                          | XS           | s            | м            | L            | XL           |        |
|-----------------------------------------------------------------------------------------------------------------------------------------------|--------------|--------------|--------------|--------------|--------------|--------|
| Finished Length at Center Back