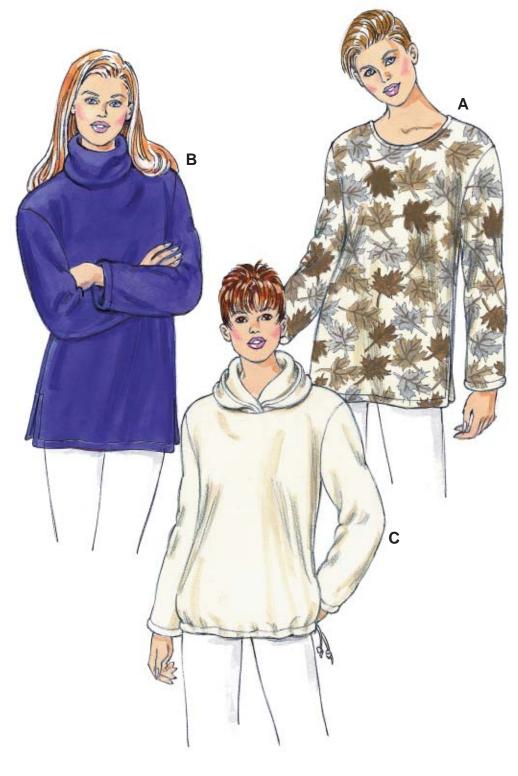

Misses' pullover tops have full length sleeves. View A and B are tunic length. View A has neckline facing from contrast fabric and side hemline slits. View B has single layer fold-over collar and side hemline slits. View C has hood and drawstring in casing at bottom edge.