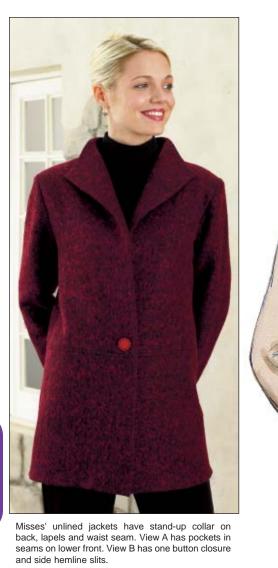

## **KWIK & EASY**

MISSES' JACKETS

DESIGNED FOR MEDIUM WEIGHT WOVEN FABRICS

Sizes: XS-S-M-L-XL

Suggested Fabrics: Linen, twill, gabardine, wool, rayon suitings, silk suitings, velveteen

| Size                                                                                                                                          | XS                        | S            | M            | L            | XL           |        |
|-----------------------------------------------------------------------------------------------------------------------------------------------|---------------------------|--------------|--------------|--------------|--------------|--------|
| Finished Length at Center Back                                                                                                                |                           |              |              |              |              |        |
| View A                                                                                                                                        | 26 (66)                   | 27 (68)      | 28 (71)      | 29 (73)      | 30 (76)      | " (cm) |
| View B                                                                                                                                        | 28 (72)                   | 29 (74)      | 30 (77)      | 31 (79)      | 32 (82)      | " (cm) |
| Material Required: Fabric requirement allows for nap, one-way design or shading. Extra fabric may be needed to match design or for shrinkage. |                           |              |              |              |              |        |
| Fabric 60" (1                                                                                                                                 | 52 cm) Wide               |              |              |              |              |        |
| View A                                                                                                                                        | 1 7/8 (1.75)              | 2 (1.85)     | 2 (1.85)     | 2 1/8 (1.95) | 2 1/4 (2.10) | yd (m) |
| View B                                                                                                                                        | 2 (1.85)                  | 2 (1.85)     | 2 1/8 (1.95) | 2 1/8 (1.95) | 2 1/4 (2.10) | yd (m) |
| Fabric 45" (1                                                                                                                                 | 15 cm) Wide               |              |              |              |              |        |
| View A                                                                                                                                        | 2 5/8 (2.40)              | 2 5/8 (2.40) | 2 7/8 (2.65) | 3 (2.75)     | 3 1/8 (2.85) | yd (m) |
| View B                                                                                                                                        | 2 5/8 (2.40)              | 2 3/4 (2.55) | 2 3/4 (2.55) | 2 7/8 (2.65) | 3 (2.75)     | yd (m) |
| Fusible Inter                                                                                                                                 | facing 24" (60 cm) Wide   |              |              |              |              |        |
| View A                                                                                                                                        | 1 (0.95)                  | 1 (0.95)     | 1 (0.95)     | 1 1/8 (1.05) | 1 1/8 (1.05) | yd (m) |
| View B                                                                                                                                        | 1 (0.95)                  | 1 1/8 (1.05) | 1 1/8 (1.05) | 1 1/8 (1.05) | 1 1/8 (1.05) | yd (m) |
| Notions: Thre                                                                                                                                 | ead, View B: One 7/8" (22 | mm) button.  |              |              |              |        |