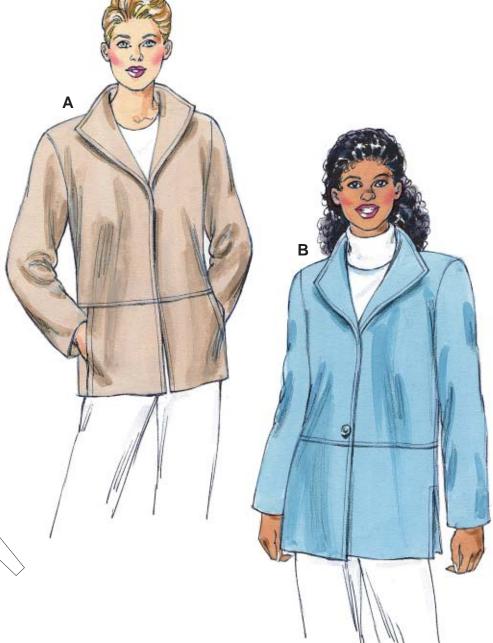

## **KWIK & EASY**

MISSES' JACKETS

DESIGNED FOR MEDIUM WEIGHT WOVEN FABRICS

Sizes: XS-S-M-L-XL

Suggested Fabrics: Linen, twill, gabardine, wool, rayon suitings, silk suitings, velveteen

| Size                                                                                                                                          | XS                        | S            | M            | L            | XL           |        |
|-----------------------------------------------------------------------------------------------------------------------------------------------|---------------------------|--------------|--------------|--------------|--------------|--------|
| Finished Length at Center Back                                                                                                                |                           |              |              |              |              |        |
| View A                                                                                                                                        | 26 (66)                   | 27 (68)      | 28 (71)      | 29 (73)      | 30 (76)      | " (cm) |
| View B                                                                                                                                        | 28 (72)                   | 29 (74)      | 30 (77)      | 31 (79)      | 32 (82)      | " (cm) |
| Material Required: Fabric requirement allows for nap, one-way design or shading. Extra fabric may be needed to match design or for shrinkage. |                           |              |              |              |              |        |
| Fabric 60" (1                                                                                                                                 | 52 cm) Wide               |              |              |              |              |        |
| View A                                                                                                                                        | 1 7/8 (1.75)              | 2 (1.85)     | 2 (1.85)     | 2 1/8 (1.95) | 2 1/4 (2.10) | yd (m) |
| View B                                                                                                                                        | 2 (1.85)                  | 2 (1.85)     | 2 1/8 (1.95) | 2 1/8 (1.95) | 2 1/4 (2.10) | yd (m) |
| Fabric 45" (1                                                                                                                                 | 15 cm) Wide               |              |              |              |              |        |
| View A                                                                                                                                        | 2 5/8 (2.40)              | 2 5/8 (2.40) | 2 7/8 (2.65) | 3 (2.75)     | 3 1/8 (2.85) | yd (m) |
| View B                                                                                                                                        | 2 5/8 (2.40)              | 2 3/4 (2.55) | 2 3/4 (2.55) | 2 7/8 (2.65) | 3 (2.75)     | yd (m) |
| Fusible Inter                                                                                                                                 | facing 24" (60 cm) Wide   |              |              |              |              |        |
| View A                                                                                                                                        | 1 (0.95)                  | 1 (0.95)     | 1 (0.95)     | 1 1/8 (1.05) | 1 1/8 (1.05) | yd (m) |
| View B                                                                                                                                        | 1 (0.95)                  | 1 1/8 (1.05) | 1 1/8 (1.05) | 1 1/8 (1.05) | 1 1/8 (1.05) | yd (m) |
| Notions: Thre                                                                                                                                 | ead, View B: One 7/8" (22 | mm) button.  |              |              |              |        |