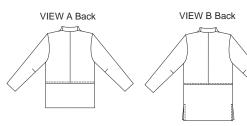

## **KWIK & EASY**

MISSES' JACKETS

DESIGNED FOR MEDIUM WEIGHT WOVEN FABRICS

Sizes: XS-S-M-L-XL

Suggested Fabrics: Linen, twill, gabardine, wool, rayon suitings, silk suitings, velveteen

| Size                                                                                                                                          | XS                        | S            | M            | L            | XL           |        |
|-----------------------------------------------------------------------------------------------------------------------------------------------|---------------------------|--------------|--------------|--------------|--------------|--------|
| Finished Length at Center Back                                                                                                                |                           |              |              |              |              |        |
| View A                                                                                                                                        | 26 (66)                   | 27 (68)      | 28 (71)      | 29 (73)      | 30 (76)      | " (cm) |
| View B                                                                                                                                        | 28 (72)                   | 29 (74)      | 30 (77)      | 31 (79)      | 32 (82)      | " (cm) |
| Material Required: Fabric requirement allows for nap, one-way design or shading. Extra fabric may be needed to match design or for shrinkage. |                           |              |              |              |              |        |
| Fabric 60" (1                                                                                                                                 | 52 cm) Wide               |              |              |              |              |        |
| View A                                                                                                                                        | 1 7/8 (1.75)              | 2 (1.85)     | 2 (1.85)     | 2 1/8 (1.95) | 2 1/4 (2.10) | yd (m) |
| View B                                                                                                                                        | 2 (1.85)                  | 2 (1.85)     | 2 1/8 (1.95) | 2 1/8 (1.95) | 2 1/4 (2.10) | yd (m) |
| Fabric 45" (1                                                                                                                                 | 15 cm) Wide               |              |              |              |              |        |
| View A                                                                                                                                        | 2 5/8 (2.40)              | 2 5/8 (2.40) | 2 7/8 (2.65) | 3 (2.75)     | 3 1/8 (2.85) | yd (m) |
| View B                                                                                                                                        | 2 5/8 (2.40)              | 2 3/4 (2.55) | 2 3/4 (2.55) | 2 7/8 (2.65) | 3 (2.75)     | yd (m) |
| Fusible Inter                                                                                                                                 | facing 24" (60 cm) Wide   |              |              |              |              |        |
| View A                                                                                                                                        | 1 (0.95)                  | 1 (0.95)     | 1 (0.95)     | 1 1/8 (1.05) | 1 1/8 (1.05) | yd (m) |
| View B                                                                                                                                        | 1 (0.95)                  | 1 1/8 (1.05) | 1 1/8 (1.05) | 1 1/8 (1.05) | 1 1/8 (1.05) | yd (m) |
| Notions: Thre                                                                                                                                 | ead, View B: One 7/8" (22 | mm) button.  |              |              |              |        |