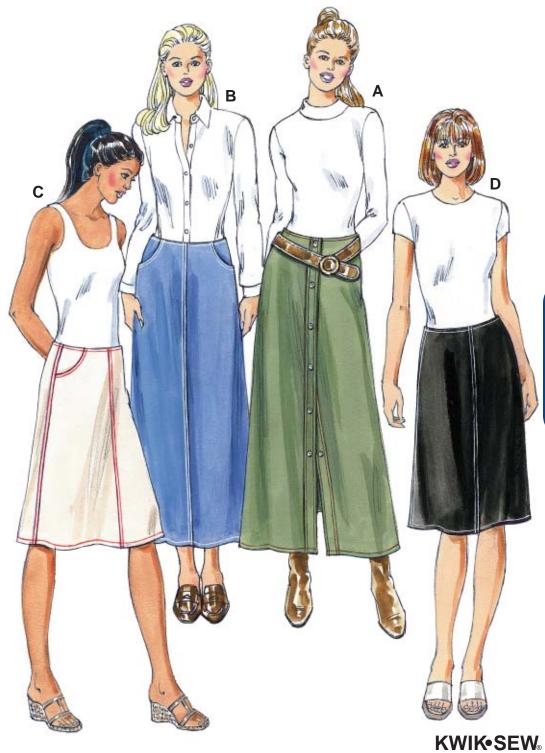

Misses' slightly A-line skirts have low cut waist finished with facings. View A has tabs on front with button or snap closure, and wide belt loop on back for purchased belt. View B and C have jean style front pockets, back zipper and topstitching detail. View D has back zipper and topstitching detail.