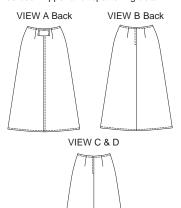

Misses' slightly A-line skirts have low cut waist finished with facings. View A has tabs on front with button or snap closure, and wide belt loop on back for purchased belt. View B and C have jean style front pockets, back zipper and topstitching detail. View D has back zipper and topstitching detail.