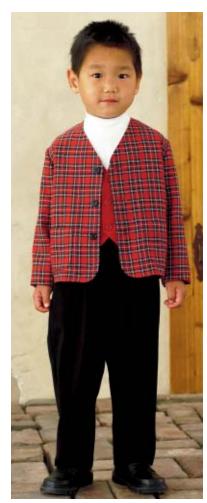

Toddlers' pull-on pants and shorts have front tucks, and waistband with elastic and flat front. Unlined jacket has patch pockets, and fronts and neckline finished with facing. Lined vest has lining back.

## JACKET Back

VEST Back

PANTS Back

SHORTS Back

3100 <sup>price</sup> TODDLERS' PANTS, SHORTS, JACKET & VEST

Sizes: T1-T2-T3-T4

DESIGNED FOR MEDIUM WEIGHT WOVEN FABRICS Suggested Fabrics: Wool, rayon suitings, linen, corduroy, denim, velveteen, cotton types