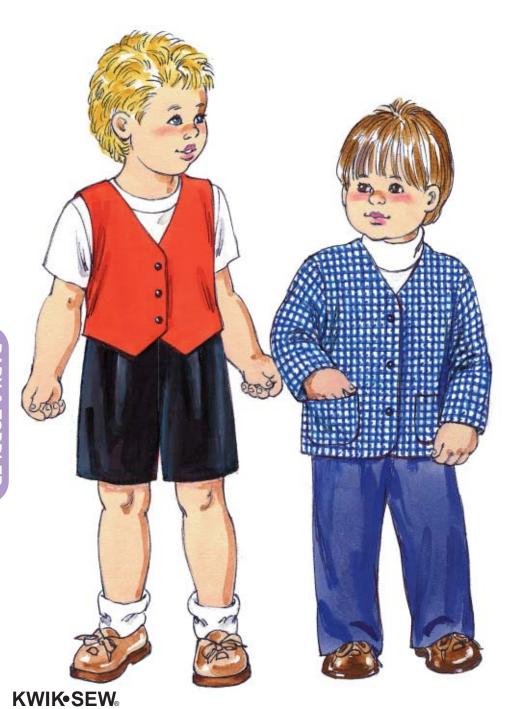

Toddlers' pull-on pants and shorts have front tucks, and waistband with elastic and flat front. Unlined jacket has patch pockets, and fronts and neckline finished with facing. Lined vest has lining back.

## JACKET Back

VEST Back

PANTS Back

SHORTS Back

3100 <sup>price</sup> TODDLERS' PANTS, SHORTS, JACKET & VEST

Sizes: T1-T2-T3-T4

DESIGNED FOR MEDIUM WEIGHT WOVEN FABRICS Suggested Fabrics: Wool, rayon suitings, linen, corduroy, denim, velveteen, cotton types