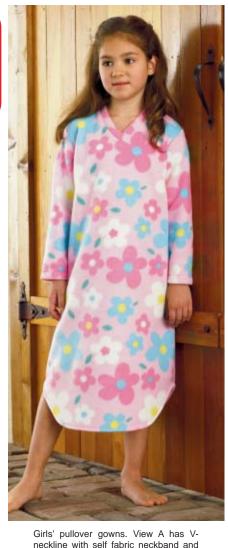

neckline with self fabric neckband and shaped hemline. View B has hood, pocket and side hemline slits.

## **KWIK & EASY**

GIRLS' GOWNS DESIGNED FOR STRETCH KNITS ONLY Sizes: XS (4-5), S (6), Suggested Fabrics: light to medium weight Polarfleece®, sweatshirt fleece, M (7-8), L (10), XL (12-14) French terry