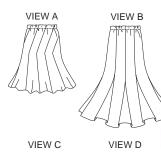

Misses' pull-on gored skirts have elastic waist. View A has ten curved panels. View B, C and D have eight panels with gussets.