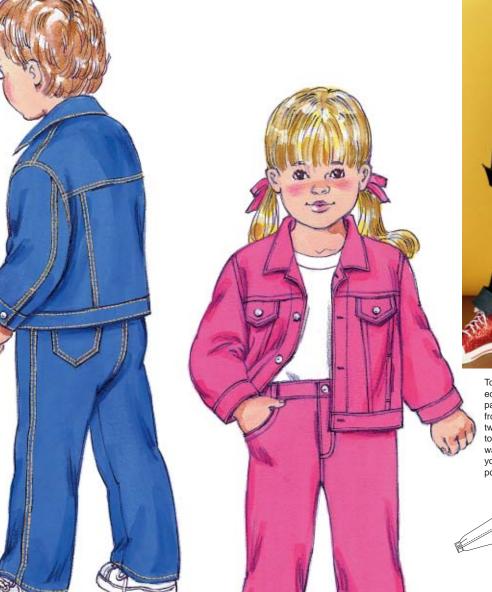

Toddlers' jacket and pants. Jacket has extended shoulders, front and back yokes, threepanel front and back, buttoned pocket flaps at front yoke seam, pockets in front panel seams, two-piece sleeves with cuffs, waistband and topstitching detail. Pants have fly zipper, front waistband and elastic in back, belt loops, back yoke, back patch pockets, front pockets, coin pocket and topstitching detail.

## KWIK•SEW.

TODDLERS' JACKET & PANTS Sizes: T1-T2-T3-T4

## DESIGNED FOR MEDIUM WEIGHT WOVEN FABRICS Suggested Fabrics: Denim, corduroy, twill, linen

| Size                           | <b>T1</b>             | T2                  | T3                | T4           |        |
|--------------------------------|-----------------------|---------------------|-------------------|--------------|--------|
| Finished Length of Jacket at   | Center Back           |                     |                   |              |        |
| -                              | 12 (30)               | 12 1/2 (32)         | 13 (33)           | 13 1/2 (34)  | " (cm) |
| Finished Inside Leg Seam       | 10 1/2 (27)           | 12 (30)             | 13 1/2 (34)       | 15 (38)      | " (cm) |
| Material Required: Fabric requ | uirement allows for a | nap, one-way desig  | n or shading.     |              |        |
| Extra fabri                    | c may be needed to    | match design or fo  | r shrinkage.      |              |        |
| Fabric 60" (152 cm) Wide       |                       | -                   | -                 |              |        |
| Jacket                         | 7/8 (0.80)            | 1 (0.95)            | 1 (0.95)          | 1 (0.95)     | yd (m) |
| Pants                          | 5/8 (0.60)            | 5/8 (0.60)          | 3/4 (0.70)        | 3/4 (0.70)   | yd (m) |
| Fabric 45" (115 cm) Wide       |                       |                     |                   |              |        |
| Jacket                         | 1 1/4 (1.15)          | 1 1/4 (1.15)        | 1 3/8 (1.30)      | 1 3/8 (1.30) | yd (m) |
| Pants                          | 7/8 (0.80)            | 7/8 (0.80)          | 1 (0.95)          | 1 (0.95)     | yd (m) |
| Pocket Lining 24" (60 cm) Wi   | de (minimum widt      | <b>h</b> )          |                   |              | -      |
| Pants                          | 1/4 (0.25)            | 1/4 (0.25)          | 1/4 (0.25)        | 1/4 (0.25)   | yd (m) |
| Notions: Thread. JACKET: 5/    | 8" (15 mm) button     | s – eight for sizes | T1-T2 nine for si | zes T3-T4    |        |