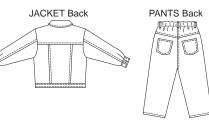

Toddlers' jacket and pants. Jacket has extended shoulders, front and back yokes, threepanel front and back, buttoned pocket flaps at front yoke seam, pockets in front panel seams, two-piece sleeves with cuffs, waistband and topstitching detail. Pants have fly zipper, front waistband and elastic in back, belt loops, back yoke, back patch pockets, front pockets, coin pocket and topstitching detail.