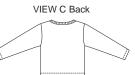

Misses' Pullover Tops with long sleeves and three different necklines. Views A and B have side vents. View A has shawl collar sewn to V-neckline. View B has fold-over wide collar. View C has boat neckline with ribbing neckband.