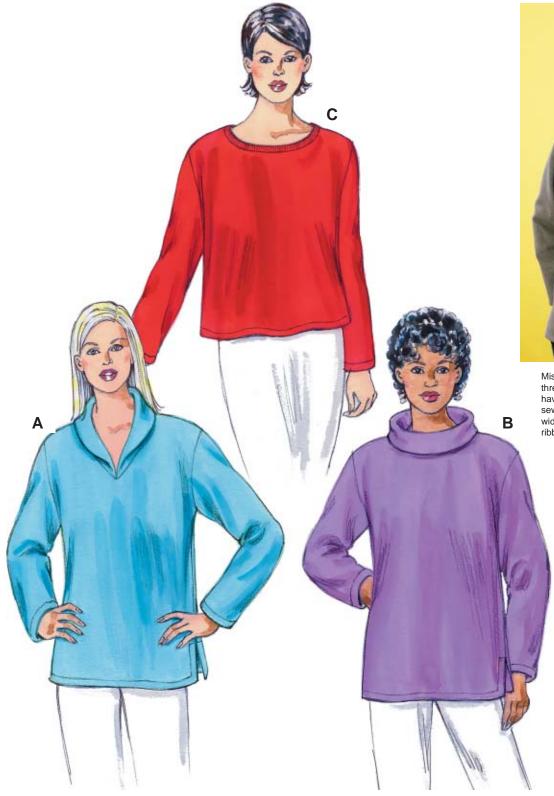

Misses' Pullover Tops with long sleeves and three different necklines. Views A and B have side vents. View A has shawl collar sewn to V-neckline. View B has fold-over wide collar. View C has boat neckline with ribbing neckband.