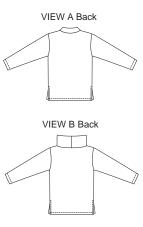

Misses' Pullover Tops with long sleeves and three different necklines. Views A and B have side vents. View A has shawl collar sewn to V-neckline. View B has fold-over wide collar. View C has boat neckline with ribbing neckband.