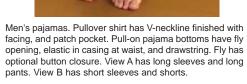

KWIK•SEW<sub>®</sub> 3122 O

MEN'S PAJAMAS DESIGNED FOR LIGHT TO MEDIUM WEIGHT WOVEN FABRICS Sizes: S-M-L-XL-XXL Suggested Fabrics: Cotton types, flannel, chambray, silk types, broadcloth, seersucker

| Size                                                                                                                                          | s                | M                         | L            | XL           | XXL          |        |  |
|-----------------------------------------------------------------------------------------------------------------------------------------------|------------------|---------------------------|--------------|--------------|--------------|--------|--|
| Finished Length of Top at Center Back                                                                                                         |                  |                           |              |              |              |        |  |
| View A & B                                                                                                                                    | 28 (71)          | 29 (74)                   | 30 (76)      | 31 (78)      | 32 (81)      | " (cm) |  |
| Finished Inside Leg Seam                                                                                                                      |                  |                           |              |              |              |        |  |
| View A                                                                                                                                        | 29 1/2" (75 cm)  | 29 1/2" (75 cm) All Sizes |              |              |              |        |  |
| View B                                                                                                                                        | 8 1/2" (22 cm) A | 8 1/2" (22 cm) All Sizes  |              |              |              |        |  |
| Material Required: Fabric requirement allows for nap, one-way design or shading. Extra fabric may be needed to match design or for shrinkage. |                  |                           |              |              |              |        |  |
| Fabric 60" (152 cm) Wi                                                                                                                        | de               |                           |              |              | <u> </u>     |        |  |
| View A                                                                                                                                        | 3 3/4 (3.45)     | 3 3/4 (3.45)              | 3 7/8 (3.55) | 4 1/2 (4.15) | 4 3/4 (4.35) | yd (m) |  |
| View B                                                                                                                                        | 2 5/8 (2.40)     | 2 5/8 (2.40)              | 2 3/4 (2.55) | 2 7/8 (2.65) | 2 7/8 (2.65) | yd (m) |  |
| Fabric 45" (115 cm) Wide                                                                                                                      |                  |                           |              |              |              |        |  |
| View A                                                                                                                                        | 5 1/8 (4.70)     | 5 1/4 (4.80)              | 6 (5.50)     | 6 1/8 (5.60) | 6 1/4 (5.75) | yd (m) |  |
| View B                                                                                                                                        | 3 5/8 (3.35)     | 3 3/4 (3.45)              | 4 1/8 (3.80) | 4 1/4 (3.90) | 4 3/8 (4.00) | yd (m) |  |
| Fusible Interfacing 24" (60 cm) Wide                                                                                                          |                  |                           |              |              |              |        |  |
| View A & B                                                                                                                                    | 1/4 (0.25)       | 3/8 (0.35)                | 3/8 (0.35)   | 3/8 (0.35)   | 3/8 (0.35)   | yd (m) |  |
| Notions: Thread. PANTS & SHORTS: 1 1/2" (4 cm) wide elastic – 1 yd (0.90 m) for sizes S-M-L-XL; 1 1/8 yd (1 m) for size XXL, one draw cord,   |                  |                           |              |              |              |        |  |
| one 1/2" (12 mm) button (optional).                                                                                                           |                  |                           |              |              |              |        |  |
|                                                                                                                                               |                  |                           |              |              |              |        |  |