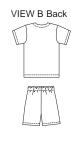

KWIK•SEW<sub>®</sub> 3122 O

MEN'S PAJAMAS DESIGNED FOR LIGHT TO MEDIUM WEIGHT WOVEN FABRICS Sizes: S-M-L-XL-XXL Suggested Fabrics: Cotton types, flannel, chambray, silk types, broadcloth, seersucker

| Size                                                                                                                                          | s                | M                         | L            | XL           | XXL          |        |  |
|-----------------------------------------------------------------------------------------------------------------------------------------------|------------------|---------------------------|--------------|--------------|--------------|--------|--|
| Finished Length of Top at Center Back                                                                                                         |                  |                           |              |              |              |        |  |
| View A & B                                                                                                                                    | 28 (71)          | 29 (74)                   | 30 (76)      | 31 (78)      | 32 (81)      | " (cm) |  |
| Finished Inside Leg Seam                                                                                                                      |                  |                           |              |              |              |        |  |
| View A                                                                                                                                        | 29 1/2" (75 cm)  | 29 1/2" (75 cm) All Sizes |              |              |              |        |  |
| View B                                                                                                                                        | 8 1/2" (22 cm) A | 8 1/2" (22 cm) All Sizes  |              |              |              |        |  |
| Material Required: Fabric requirement allows for nap, one-way design or shading. Extra fabric may be needed to match design or for shrinkage. |                  |                           |              |              |              |        |  |
| Fabric 60" (152 cm) Wi                                                                                                                        | de               |                           |              |              | <u> </u>     |        |  |
| View A                                                                                                                                        | 3 3/4 (3.45)     | 3 3/4 (3.45)              | 3 7/8 (3.55) | 4 1/2 (4.15) | 4 3/4 (4.35) | yd (m) |  |
| View B                                                                                                                                        | 2 5/8 (2.40)     | 2 5/8 (2.40)              | 2 3/4 (2.55) | 2 7/8 (2.65) | 2 7/8 (2.65) | yd (m) |  |
| Fabric 45" (115 cm) Wide                                                                                                                      |                  |                           |              |              |              |        |  |
| View A                                                                                                                                        | 5 1/8 (4.70)     | 5 1/4 (4.80)              | 6 (5.50)     | 6 1/8 (5.60) | 6 1/4 (5.75) | yd (m) |  |
| View B                                                                                                                                        | 3 5/8 (3.35)     | 3 3/4 (3.45)              | 4 1/8 (3.80) | 4 1/4 (3.90) | 4 3/8 (4.00) | yd (m) |  |
| Fusible Interfacing 24" (60 cm) Wide                                                                                                          |                  |                           |              |              |              |        |  |
| View A & B                                                                                                                                    | 1/4 (0.25)       | 3/8 (0.35)                | 3/8 (0.35)   | 3/8 (0.35)   | 3/8 (0.35)   | yd (m) |  |
| Notions: Thread. PANTS & SHORTS: 1 1/2" (4 cm) wide elastic – 1 yd (0.90 m) for sizes S-M-L-XL; 1 1/8 yd (1 m) for size XXL, one draw cord,   |                  |                           |              |              |              |        |  |
| one 1/2" (12 mm) button (optional).                                                                                                           |                  |                           |              |              |              |        |  |
|                                                                                                                                               |                  |                           |              |              |              |        |  |