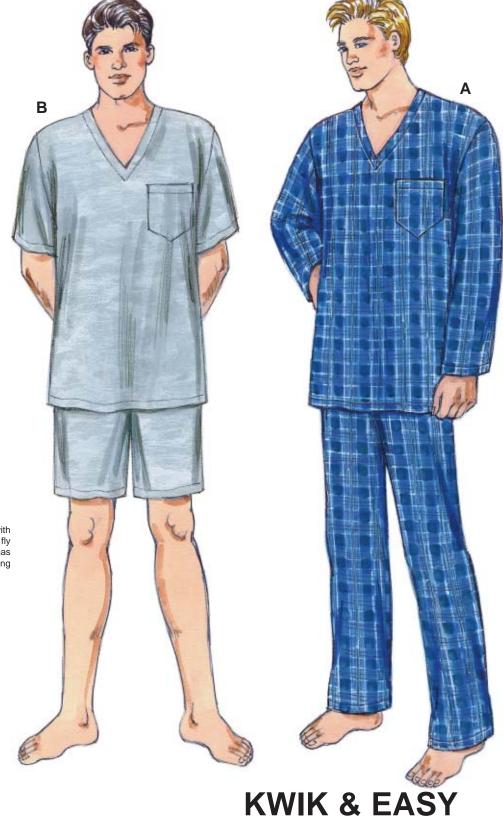

KWIK•SEW<sub>®</sub> 3122 O

MEN'S PAJAMAS DESIGNED FOR LIGHT TO MEDIUM WEIGHT WOVEN FABRICS Sizes: S-M-L-XL-XXL Suggested Fabrics: Cotton types, flannel, chambray, silk types, broadcloth, seersucker

| Size                                                                                                                                          | s                | M                         | L            | XL           | XXL          |        |  |
|-----------------------------------------------------------------------------------------------------------------------------------------------|------------------|---------------------------|--------------|--------------|--------------|--------|--|
| Finished Length of Top at Center Back                                                                                                         |                  |                           |              |              |              |        |  |
| View A & B                                                                                                                                    | 28 (71)          | 29 (74)                   | 30 (76)      | 31 (78)      | 32 (81)      | " (cm) |  |
| Finished Inside Leg Seam                                                                                                                      |                  |                           |              |              |              |        |  |
| View A                                                                                                                                        | 29 1/2" (75 cm)  | 29 1/2" (75 cm) All Sizes |              |              |              |        |  |
| View B                                                                                                                                        | 8 1/2" (22 cm) A | 8 1/2" (22 cm) All Sizes  |              |              |              |        |  |
| Material Required: Fabric requirement allows for nap, one-way design or shading. Extra fabric may be needed to match design or for shrinkage. |                  |                           |              |              |              |        |  |
| Fabric 60" (152 cm) Wi                                                                                                                        | de               |                           |              |              | <u> </u>     |        |  |
| View A                                                                                                                                        | 3 3/4 (3.45)     | 3 3/4 (3.45)              | 3 7/8 (3.55) | 4 1/2 (4.15) | 4 3/4 (4.35) | yd (m) |  |
| View B                                                                                                                                        | 2 5/8 (2.40)     | 2 5/8 (2.40)              | 2 3/4 (2.55) | 2 7/8 (2.65) | 2 7/8 (2.65) | yd (m) |  |
| Fabric 45" (115 cm) Wide                                                                                                                      |                  |                           |              |              |              |        |  |
| View A                                                                                                                                        | 5 1/8 (4.70)     | 5 1/4 (4.80)              | 6 (5.50)     | 6 1/8 (5.60) | 6 1/4 (5.75) | yd (m) |  |
| View B                                                                                                                                        | 3 5/8 (3.35)     | 3 3/4 (3.45)              | 4 1/8 (3.80) | 4 1/4 (3.90) | 4 3/8 (4.00) | yd (m) |  |
| Fusible Interfacing 24" (60 cm) Wide                                                                                                          |                  |                           |              |              |              |        |  |
| View A & B                                                                                                                                    | 1/4 (0.25)       | 3/8 (0.35)                | 3/8 (0.35)   | 3/8 (0.35)   | 3/8 (0.35)   | yd (m) |  |
| Notions: Thread. PANTS & SHORTS: 1 1/2" (4 cm) wide elastic – 1 yd (0.90 m) for sizes S-M-L-XL; 1 1/8 yd (1 m) for size XXL, one draw cord,   |                  |                           |              |              |              |        |  |
| one 1/2" (12 mm) button (optional).                                                                                                           |                  |                           |              |              |              |        |  |
|                                                                                                                                               |                  |                           |              |              |              |        |  |