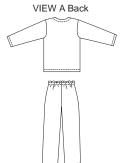

KWIK•SEW<sub>®</sub> 3122 O

MEN'S PAJAMAS DESIGNED FOR LIGHT TO MEDIUM WEIGHT WOVEN FABRICS Sizes: S-M-L-XL-XXL Suggested Fabrics: Cotton types, flannel, chambray, silk types, broadcloth, seersucker

| Size                                                                                                                                          | s                | M                         | L            | XL           | XXL          |        |  |
|-----------------------------------------------------------------------------------------------------------------------------------------------|------------------|---------------------------|--------------|--------------|--------------|--------|--|
| Finished Length of Top at Center Back                                                                                                         |                  |                           |              |              |              |        |  |
| View A & B                                                                                                                                    | 28 (71)          | 29 (74)                   | 30 (76)      | 31 (78)      | 32 (81)      | " (cm) |  |
| Finished Inside Leg Seam                                                                                                                      |                  |                           |              |              |              |        |  |
| View A                                                                                                                                        | 29 1/2" (75 cm)  | 29 1/2" (75 cm) All Sizes |              |              |              |        |  |
| View B                                                                                                                                        | 8 1/2" (22 cm) A | 8 1/2" (22 cm) All Sizes  |              |              |              |        |  |
| Material Required: Fabric requirement allows for nap, one-way design or shading. Extra fabric may be needed to match design or for shrinkage. |                  |                           |              |              |              |        |  |
| Fabric 60" (152 cm) Wi                                                                                                                        | de               |                           |              |              | <u> </u>     |        |  |
| View A                                                                                                                                        | 3 3/4 (3.45)     | 3 3/4 (3.45)              | 3 7/8 (3.55) | 4 1/2 (4.15) | 4 3/4 (4.35) | yd (m) |  |
| View B                                                                                                                                        | 2 5/8 (2.40)     | 2 5/8 (2.40)              | 2 3/4 (2.55) | 2 7/8 (2.65) | 2 7/8 (2.65) | yd (m) |  |
| Fabric 45" (115 cm) Wide                                                                                                                      |                  |                           |              |              |              |        |  |
| View A                                                                                                                                        | 5 1/8 (4.70)     | 5 1/4 (4.80)              | 6 (5.50)     | 6 1/8 (5.60) | 6 1/4 (5.75) | yd (m) |  |
| View B                                                                                                                                        | 3 5/8 (3.35)     | 3 3/4 (3.45)              | 4 1/8 (3.80) | 4 1/4 (3.90) | 4 3/8 (4.00) | yd (m) |  |
| Fusible Interfacing 24" (60 cm) Wide                                                                                                          |                  |                           |              |              |              |        |  |
| View A & B                                                                                                                                    | 1/4 (0.25)       | 3/8 (0.35)                | 3/8 (0.35)   | 3/8 (0.35)   | 3/8 (0.35)   | yd (m) |  |
| Notions: Thread. PANTS & SHORTS: 1 1/2" (4 cm) wide elastic – 1 yd (0.90 m) for sizes S-M-L-XL; 1 1/8 yd (1 m) for size XXL, one draw cord,   |                  |                           |              |              |              |        |  |
| one 1/2" (12 mm) button (optional).                                                                                                           |                  |                           |              |              |              |        |  |
|                                                                                                                                               |                  |                           |              |              |              |        |  |