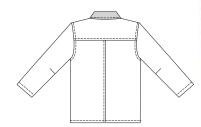

Men's jacket has upper collar and lining from contrast fabric. Jacket has extended shoulders, notched collar, front and back yokes, welt pockets in front panel seams, front button closure, and decorative top-stitching on front and back.