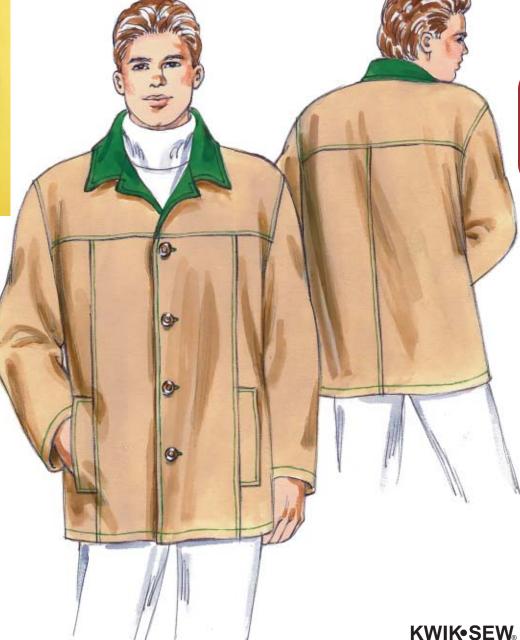

Men's jacket has upper collar and lining from contrast fabric. Jacket has extended shoulders, notched collar, front and back yokes, welt pockets in front panel seams, front button closure, and decorative top-stitching on front and back.