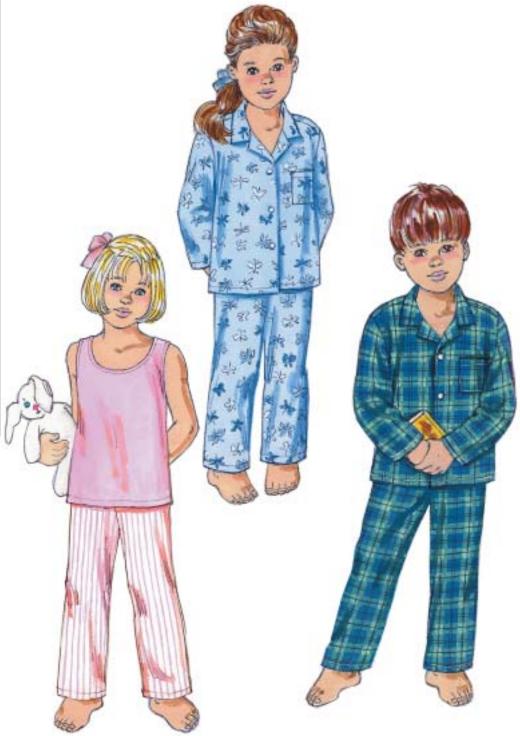

Toddlers' pajamas and tank top. Pajama shirt has long sleeves, front button closure, collar and patch pocket. Pants have side seams and elastic waist. Tank top has neckline and armholes finished with narrow hems.

## **KWIK & EASY**

TODDLERS' SLEEPWEAR Sizes: T1-T2-T3-T4 PAJAMAS DESIGNED FOR LIGHTWEIGHT WOVEN FABRICS
Suggested Fabrics: Cotton, cotton types, broadcloth, chambray, flannel, silk like fabrics
TANK TOP DESIGNED FOR STRETCH KNITS ONLY WITH 25% STRETCH
Suggested Fabrics: Interlock, stretch terry, thermal knits, textured knits