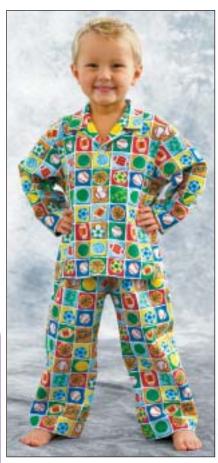

Toddlers' pajamas and tank top. Pajama shirt has long sleeves, front button closure, collar and patch pocket. Pants have side seams and elastic waist. Tank top has neckline and armholes finished with narrow hems.

## **KWIK & EASY**

TODDLERS' SLEEPWEAR Sizes: T1-T2-T3-T4 PAJAMAS DESIGNED FOR LIGHTWEIGHT WOVEN FABRICS
Suggested Fabrics: Cotton, cotton types, broadcloth, chambray, flannel, silk like fabrics
TANK TOP DESIGNED FOR STRETCH KNITS ONLY WITH 25% STRETCH
Suggested Fabrics: Interlock, stretch terry, thermal knits, textured knits