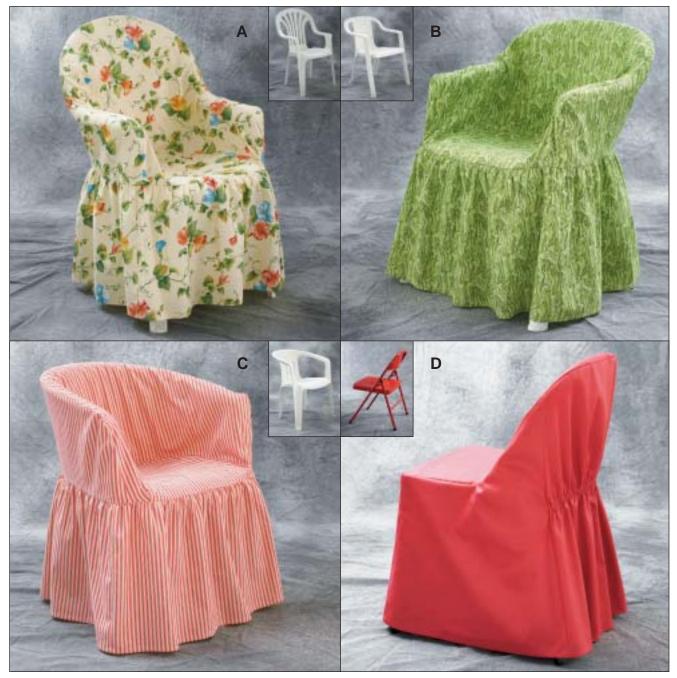

**3132 o** 

**VIEW A, B & C** Chaircovers for three styles of resin patio chairs. Covers slip on and off easily.

**VIEW D** Chaircover fits standard size metal folding chair. Back has elastic, seat has foam cushion and optional gripper fabric.

## **CHAIR COVERS**

DESIGNED FOR MEDIUM WEIGHT WOVEN FABRICS. Suggested Fabrics: Cotton types, chambray, twill, denim, linen, decorator fabrics, taffeta, jacquard, velveteen

**Material Required:** Fabric requirement allows for nap, one-way design or shading. Extra fabric may be needed to match design or for shrinkage.

## Fabric Requirement for ONE Chair Cover:

|                          | View A       | View B       | View C       | View D       |        |
|--------------------------|--------------|--------------|--------------|--------------|--------|
| Fabric 60" (152 cm) Wide | 2 5/8 (2.40) | 2 1/2 (2.30) | 2 1/2 (2.30) | 2 3/8 (2.20) | yd (m) |
| Fabric 54" (137 cm) Wide | 3 3/8 (3.10) | 3 (2.75)     | 3 (2.75)     | 2 3/8 (2.20) | yd (m) |
| Fabric 45" (115 cm) Wide | 3 3/8 (3.10) | 3 (2.75)     | 3 (2.75)     | 3 (2.75)     | yd (m) |
|                          |              |              |              |              |        |

**Notions:** Thread. VIEW D: Scrap piece of fusible interfacing,  $17" \times 17"$  (45 cm x 45 cm) of 1" (2.5 cm) thick foam, 1/2 yd (0.50 m) of 3/4" (2 cm) wide elastic, optional gripper fabric  $-20" \times 20"$  (50 cm x 50 cm).