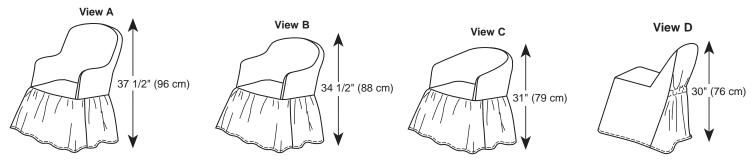

**3132 o** 

**VIEW A, B & C** Chaircovers for three styles of resin patio chairs. Covers slip on and off easily.

**VIEW D** Chaircover fits standard size metal folding chair. Back has elastic, seat has foam cushion and optional gripper fabric.

## Fabric Requirement for ONE Chair Cover:

|                          | View A       | View B       | View C       | View D       |        |
|--------------------------|--------------|--------------|--------------|--------------|--------|
| Fabric 60" (152 cm) Wide | 2 5/8 (2.40) | 2 1/2 (2.30) | 2 1/2 (2.30) | 2 3/8 (2.20) | yd (m) |
| Fabric 54" (137 cm) Wide | 3 3/8 (3.10) | 3 (2.75)     | 3 (2.75)     | 2 3/8 (2.20) | yd (m) |
| Fabric 45" (115 cm) Wide | 3 3/8 (3.10) | 3 (2.75)     | 3 (2.75)     | 3 (2.75)     | yd (m) |
|                          |              |              |              |              |        |