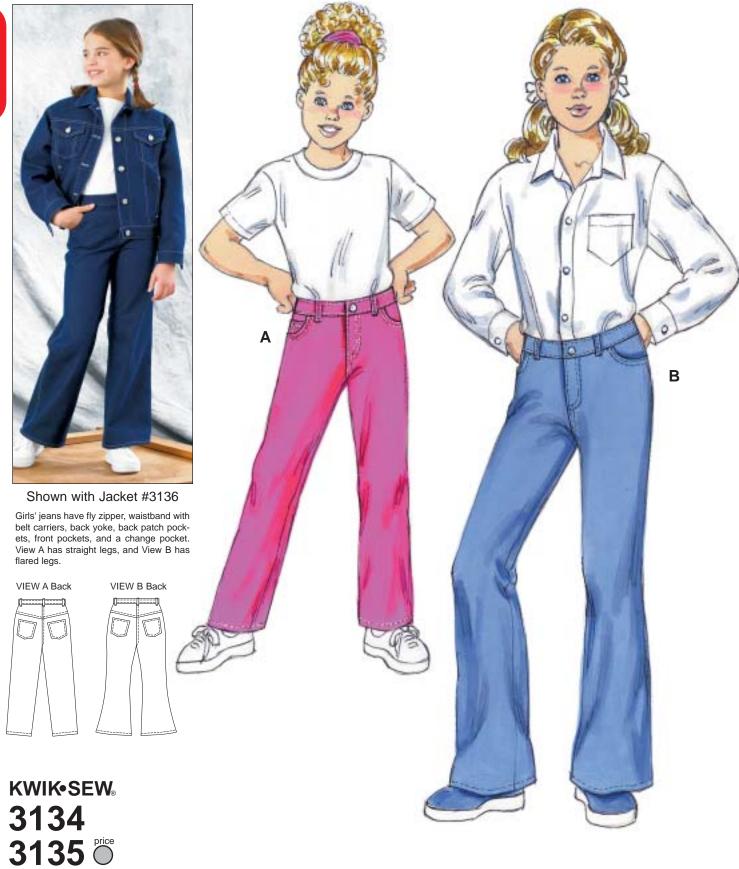

**GIRLS' JEANS** DESIGNED FOR MEDIUM WEIGHT WOVEN FABRICS 3134 Sizes: 4-5-6-7 Suggested Fabrics: Denim, corduroy, twill, cotton, cotton types, linen 3135 Sizes: 8-10-12-14

6 10 12  $\textbf{Finished Inside Leg Seam} \quad 15\ 3/4\ (40) \quad 17\ 1/4\ (44) \quad 18\ 3/4\ (48) \quad 20\ 1/2\ (52) \quad 21\ 3/4\ (56) \quad 23\ 3/4\ (61)$ 25 3/4 (66) 27 3/4 (71) Material Required: Fabric requirement allows for nap, one-way design or shading. Extra fabric may be needed to match design or for shrinkage. Fabric 60" (152 cm) Wide View A or B 7/8 (0.80) 7/8 (0.80) 1(0.95)1 (0.95) 1 1/8 (1.05) 1 1/4 (1.15) 1 1/4 (1.15) 1 3/8 (1.30) yd (m)