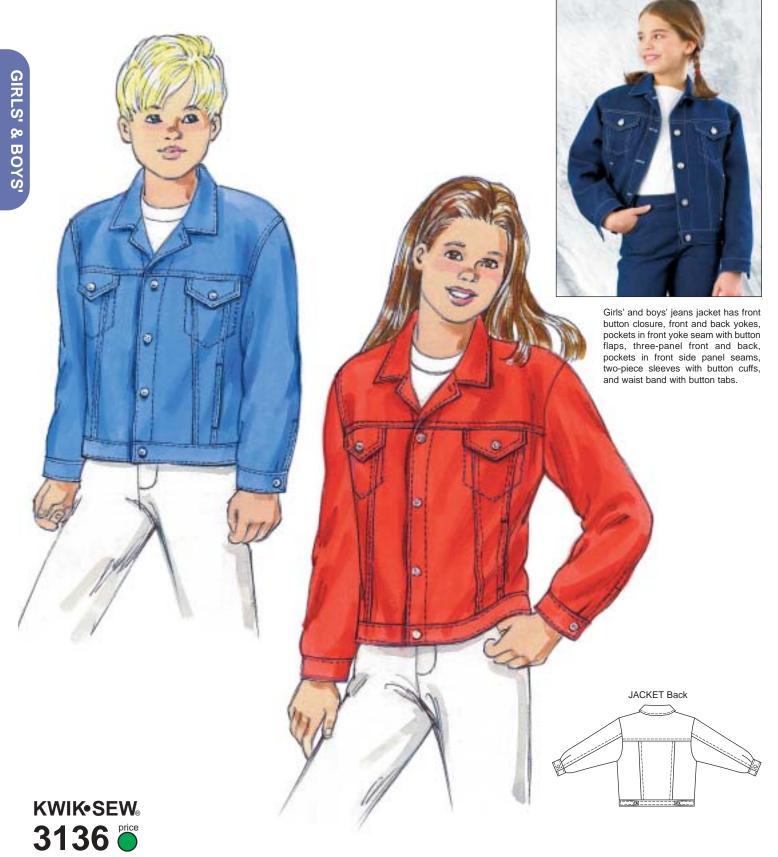

**GIRLS' & BOYS' JACKET** Sizes: XS (4-5), S (6), M (7-8), L (10), XL (12-14)

DESIGNED FOR MEDIUM TO HEAVYWEIGHT WOVEN FABRICS Suggested Fabrics: Denim, corduroy, twill, linen, velveteen

| Size                                                                                                                                          | XS (4-5)     | S (6)        | M (7-8)      | L (10)       | XL (12-14)   |        |
|-----------------------------------------------------------------------------------------------------------------------------------------------|--------------|--------------|--------------|--------------|--------------|--------|
| Height                                                                                                                                        | 42 (107)     | 46 (117)     | 50 (127)     | 55 (140)     | 60 (152)     | " (cm) |
| Chest                                                                                                                                         | 23 1/2 (60)  | 25 (64)      | 26 1/2 (67)  | 28 1/2 (72)  | 31 (79)      | " (cm) |
| Hip                                                                                                                                           | 24 (61)      | 25 1/2 (65)  | 27 1/2 (70)  | 30 (76)      | 32 (81)      | " (cm) |
| Finished Length at Center Back                                                                                                                | 15 (39)      | 16 (41)      | 17 (43)      | 18 (45)      | 19 (48)      | " (cm) |
| Material Required: Fabric requirement allows for nap, one-way design or shading. Extra fabric may be needed to match design or for shrinkage. |              |              |              |              |              |        |
| Fabric 60" (152 cm) Wide                                                                                                                      | 1 1/4 (1.15) | 1 1/4 (1.15) | 1 3/8 (1.30) | 1 3/8 (1.30) | 1 1/2 (1.40) | yd (m) |
| Fabric 45" (115 cm) Wide                                                                                                                      | 1 5/8 (1.50) | 1 3/4 (1.60) | 1 3/4 (1.60) | 1 7/8 (1.75) | 2 (1.85)     | yd (m) |
| Notions: Thread, eleven 5/8" (15 mm) buttons.                                                                                                 |              |              |              |              |              |        |