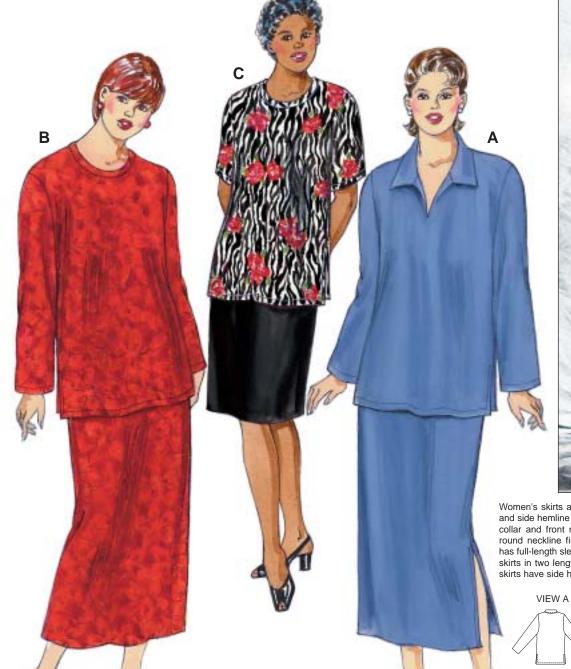

## and side hemline slits. View A top has full-length sleeves, collar and front neckline slit. View B and C tops have round neckline finished with self-fabric binding; View B has full-length sleeves, View C has short sleeves. Pull-on skirts in two lengths have elastic at waist. View A and B skirts have side hemline slits on one side.

VIEW B

| DESIGNED FOR STRETCH KNITS ONLY WITH 25% STRETCH<br>Suggested Fabrics: Interlock, textured knits, stretch velour, jersey, matte jersey,<br>double knit |                         |                         |                        | ey, WON             | WOMEN'S SKIRTS & TOPS<br>Sizes: 1X-2X-3X-4X |  |
|--------------------------------------------------------------------------------------------------------------------------------------------------------|-------------------------|-------------------------|------------------------|---------------------|---------------------------------------------|--|
| Size                                                                                                                                                   | 1X                      | 2X                      | 3X                     | 4X                  |                                             |  |
| Finished Length of Top at Center                                                                                                                       | r Back                  |                         |                        |                     |                                             |  |
| View A, B & C                                                                                                                                          | 30 (76)                 | 31 (79)                 | 32 (81)                | 32 3/4 (83)         | " (cm)                                      |  |
| Finished Length of Skirt                                                                                                                               |                         |                         |                        |                     |                                             |  |
| View A & B                                                                                                                                             | 34" (86 cm) – Al        | 34" (86 cm) – All Sizes |                        |                     |                                             |  |
| View C                                                                                                                                                 | 25" (63 cm) – Al        | 25" (63 cm) – All Sizes |                        |                     |                                             |  |
| Material Required: Fabric requi                                                                                                                        | irement allows for nap, | one-way design or sha   | ading. Extra fabric ma | ay be needed to mat | ch design or for shrinkage.                 |  |
| Fabric 60" (152 cm) Wide                                                                                                                               | -                       | - 0                     | -                      |                     | 5 0                                         |  |
| View A & B Skirt & Top                                                                                                                                 | 4 (3.70)                | 4 1/8 (3.80)            | 4 1/8 (3.80)           | 4 1/4 (3.90)        | yd (m)                                      |  |
| View C Skirt                                                                                                                                           | 7/8 (0.80)              | 7/8 (0.80)              | 1 1/8 (1.05)           | 1 1/8 (1.05)        | yd (m)                                      |  |
| View C Top                                                                                                                                             | 2 (1.85)                | 2 (1.85)                | 2 1/8 (1.95)           | 2 1/8 (1.95)        | yd (m)                                      |  |
| Fusible Interfacing 24" (60 cm                                                                                                                         | ) Wide                  |                         |                        |                     |                                             |  |
| View A                                                                                                                                                 | 1/2 (0.50)              | 1/2 (0.50)              | 1/2 (0.50)             | 1/2 (0.50)          | yd (m)                                      |  |
|                                                                                                                                                        |                         |                         |                        |                     |                                             |  |