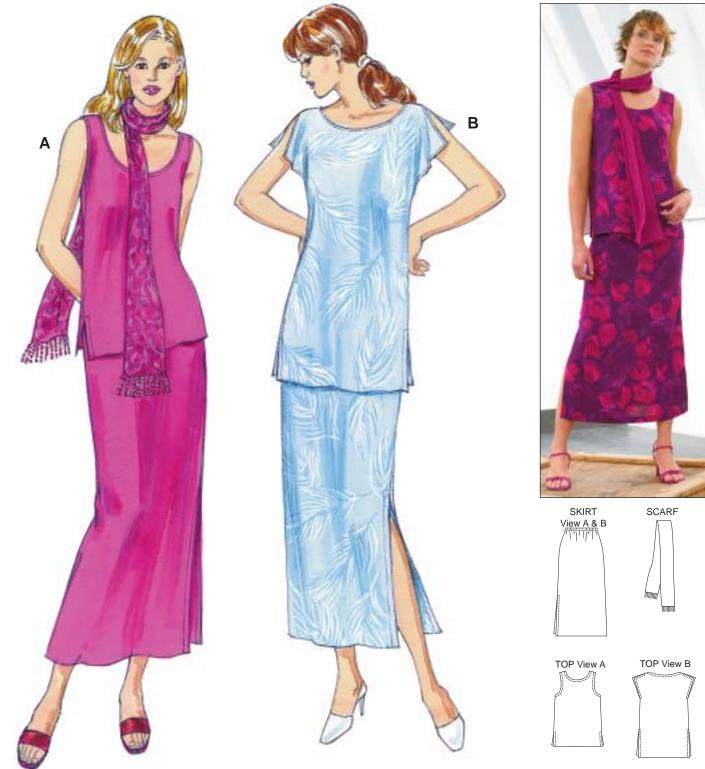

## **KWIK & EASY**

Misses' skirt, tops in two lengths, and scarf. Pull-on skirt has elastic waist and hemline slit on one side. View A top has scoop neckline, hemline slits, and armholes and neckline finished with bias cut bindings. View B top has boat neckline, cap sleeves with shoulder slits, and neckline and armholes finished with narrow hems. Scarf is double and has purchased trim at ends.

MISSES' SKIRT, TOPS & SCARF Sizes: XS-S-M-L-XL

DESIGNED FOR LIGHTWEIGHT WOVEN FABRICS.
Suggested Fabrics: Cotton types, silk, challis, linen, crepe, charmeuse, georgette

| Size                                                                                                                                          | XS                      | S            | M            | L            | XL           |        |
|-----------------------------------------------------------------------------------------------------------------------------------------------|-------------------------|--------------|--------------|--------------|--------------|--------|
| Finished Length of Top at Center Back from Natural Neckline                                                                                   |                         |              |              |              |              |        |
| View A                                                                                                                                        | 23 (58)                 | 23 3/4 (60)  | 24 1/2 (62)  | 25 (64)      | 26 (66)      | " (cm) |
| View B                                                                                                                                        | 27 (68)                 | 27 3/4 (70)  | 28 (72)      | 24 (74)      | 30 (76)      | " (cm) |
| Finished Length of S                                                                                                                          | Skirt                   |              |              |              |              |        |
| View A & B                                                                                                                                    | 36" (91 cm) – All Sizes |              |              |              |              |        |
| Material Required: Fabric requirement allows for nap, one-way design or shading. Extra fabric may be needed to match design or for shrinkage. |                         |              |              |              |              |        |
| Fabric 60" (152 cm) Wide                                                                                                                      |                         |              |              |              |              |        |
| View A                                                                                                                                        | 2 1/4 (2.10)            | 2 1/4 (2.10) | 2 1/4 (2.10) | 2 3/8 (2.20) | 2 3/8 (2.20) | yd (m) |
| View B                                                                                                                                        | 2 (1.85)                | 2 (1.85)     | 2 (1.85)     | 2 (1.85)     | 2 1/8 (1.95) | yd (m) |
| Fabric 45" (115 cm)                                                                                                                           | Wide                    |              |              |              |              |        |
| View A                                                                                                                                        | 2 1/4 (2.10)            | 2 1/4 (2.10) | 3 7/8 (3.55) | 3 7/8 (3.55) | 4 (3.70)     | yd (m) |
| View B                                                                                                                                        | 2 3/4 (2.55)            | 2 7/8 (2.65) | 4 (3.70)     | 4 (3.70)     | 4 (3.70)     | yd (m) |
| Fabric 15" (38 cm) V                                                                                                                          | Vide (minimum wid       | th)          |              |              |              |        |
| Scarf – One Size                                                                                                                              | 2 yd (1.80 m)           |              |              |              |              |        |