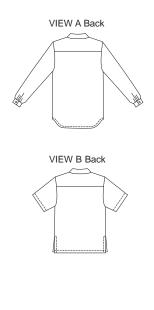

Misses' blouses have collar, yoke, and front button closure. View A has front pockets with buttoned flaps, long sleeves with buttoned cuffs, and shirt-tail hemline. View B has short sleeves, breast pocket, and side hemline slits.