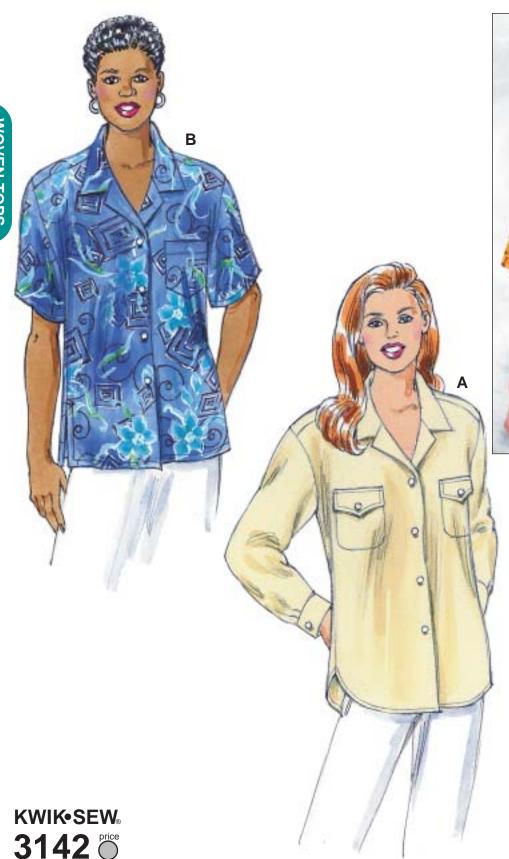

Misses' blouses have collar, yoke, and front button closure. View A has front pockets with buttoned flaps, long sleeves with buttoned cuffs, and shirt-tail hemline. View B has short sleeves, breast pocket, and side hemline slits.